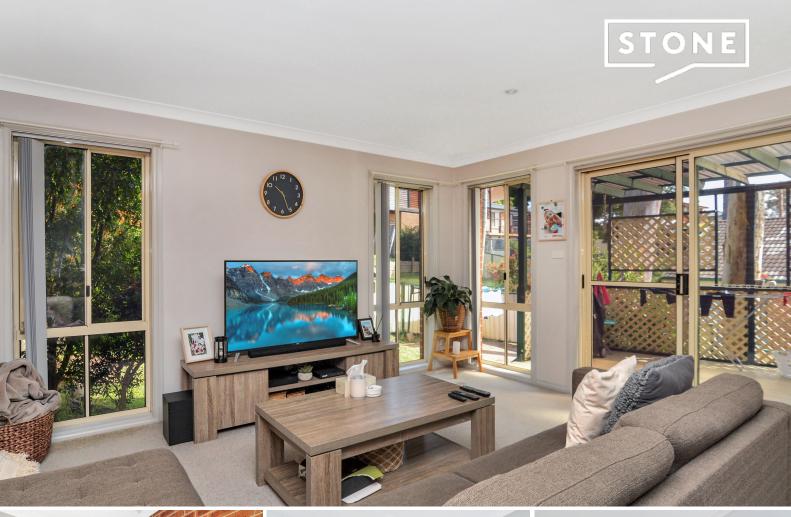

## Split Level Three Bedroom Townhouse

This split level three bedroom townhouse is situated in a quiet complex, within close proximity to Erina Fair, Chertsey public school and Springfield shops. Its features include:

- Three good sized bedrooms, two with built ins.
- Combined living and dining areas.
- Neat and tidy kitchen with gas cooking.
- Private rear porch overlooking fully fenced yard.
- Separate bath and shower.
- Separate toilet.
- Internal laundry
- Single lock up garage.