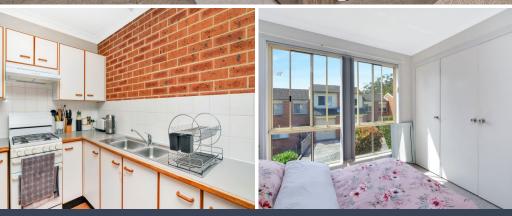

- Three good sized bedrooms, two with built ins.
- Combined living and dining areas.
- Neat and tidy kitchen with gas cooking.
- Private rear porch overlooking fully fenced yard.
- Separate bath and shower.
- Separate toilet.
- Internal laundry
- Single lock up garage.