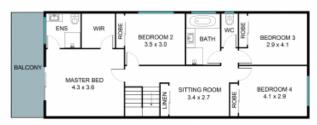

## Key features include:

- > Spacious 4 bedrooms, all with built-in robes.
- > Master bedroom with walk-in robe, ensuite, and a private balcony with stunning mountain views.
- > Multiple living areas for family gatherings and relaxation.
- > Spacious kitchen with a gas stovetop, 600mm oven, dishwasher, and ample storage.
- > Air conditioning and gas points for year-round comfort.
- > Double garage with 2.9m high ceilings, providing extra storage potential.
- > A large workshop in the backyard and additional under-house storage space.
- > 668 sqm block, perfect for outdoor living and entertaining.

## 112 Pindari Ave, Camden NSW 2570

The floor plan is not to scale, measurements and in metres. Exterior elements are not in position. Plans should not be relied on. Interested parties should make and rely on their own enquiries. All other information provided has been collected from reliable sources but cannot be guaranteed for accuracy.