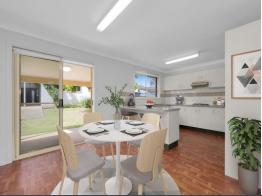

## Key features include:

- > Spacious 4 bedrooms, all with built-in robes.
- > Master bedroom with walk-in robe, ensuite, and a private balcony with stunning mountain views.
- > Multiple living areas for family gatherings and relaxation.
- > Spacious kitchen with a gas stovetop, 600mm oven, dishwasher, and ample storage.
- > Air conditioning and gas points for year-round comfort.
- > Double garage with 2.9m high ceilings, providing extra storage potential.
- > A large workshop in the backyard and additional under-house storage space.
- > 668 sqm block, perfect for outdoor living and entertaining.