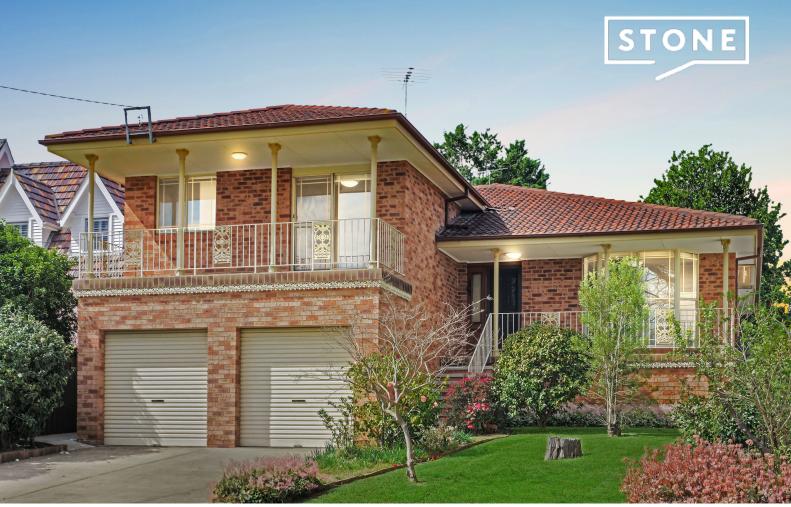

Saturday, 21st September 2024 11:00 - 11:30

112 Pindari Avenue Camden, NSW

4 🕮

Inspect:

Price:

2 🖽

\$1,090,000 - \$1,170,000

<del>- 0 0</del>

## Impressive family home with stunning mountain views

This beautifully presented 4-bedroom home is located on the sought-after Pindari Avenue, offering the perfect blend of space, comfort, and convenience. With breathtaking mountain views from the master bedroom balcony, this property promises a serene and luxurious lifestyle.

## Key features include:

- > Spacious 4 bedrooms, all with built-in robes.
- > Master bedroom with walk-in robe, ensuite, and a private balcony with stunning mountain views.
- > Multiple living areas for family gatherings and relaxation.
- > Spacious kitchen with a gas stovetop, 600mm oven, dishwasher, and ample storage.
- > Air conditioning and gas points for year-round comfort.
- > Double garage with 2.9m high ceilings, providing extra storage potential.
- > A large workshop in the backyard and additional under-house storage space.
- > 668 sqm block, perfect for outdoor living and entertaining.