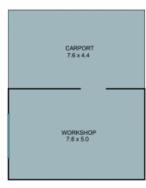

## Key features include:

- > Spacious 4 bedrooms, all with built-in robes.
- > Master bedroom with walk-in robe, ensuite, and a private balcony with stunning mountain views.
- > Multiple living areas for family gatherings and relaxation.
- > Spacious kitchen with a gas stovetop, 600mm oven, dishwasher, and ample storage.
- > Air conditioning and gas points for year-round comfort.
- > Double garage with 2.9m high ceilings, providing extra storage potential.
- > A large workshop in the backyard and additional under-house storage space.
- > 668 sqm block, perfect for outdoor living and entertaining.

## 112 Pindari Ave, Camden NSW 2570

The floor plan is not to scale, measurements and in metres. Exterior elements are not in position. Plans should not be relied on. Interested parties should make and rely on their own enquiries. All other information provided has been collected from reliable sources but cannot be guaranteed for accuracy.