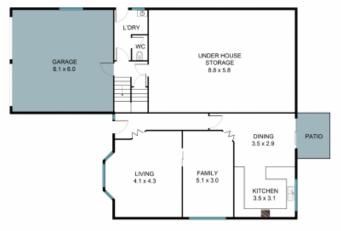

## Key features include:

- > Spacious 4 bedrooms, all with built-in robes.
- > Master bedroom with walk-in robe, ensuite, and a private balcony with stunning mountain views.
- > Multiple living areas for family gatherings and relaxation.
- > Spacious kitchen with a gas stovetop, 600mm oven, dishwasher, and ample storage.
- > Air conditioning and gas points for year-round comfort.
- > Double garage with 2.9m high ceilings, providing extra storage potential.
- > A large workshop in the backyard and additional under-house storage space.
- > 668 sqm block, perfect for outdoor living and entertaining.

## 112 Pindari Ave, Camden NSW 2570

The floor plan is not to scale, measurements and in metres. Exterior elements are not in position. Plans should not be relied on. Interested parties should make and rely on their own enquiries. All other information provided has been collected from reliable sources but cannot be guaranteed for accuracy.