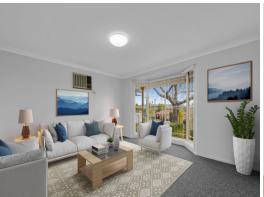

## Key features include:

- > Spacious 4 bedrooms, all with built-in robes.
- > Master bedroom with walk-in robe, ensuite, and a private balcony with stunning mountain views.
- > Multiple living areas for family gatherings and relaxation.
- > Spacious kitchen with a gas stovetop, 600mm oven, dishwasher, and ample storage.
- > Air conditioning and gas points for year-round comfort.
- > Double garage with 2.9m high ceilings, providing extra storage potential.
- > A large workshop in the backyard and additional under-house storage space.
- > 668 sqm block, perfect for outdoor living and entertaining.