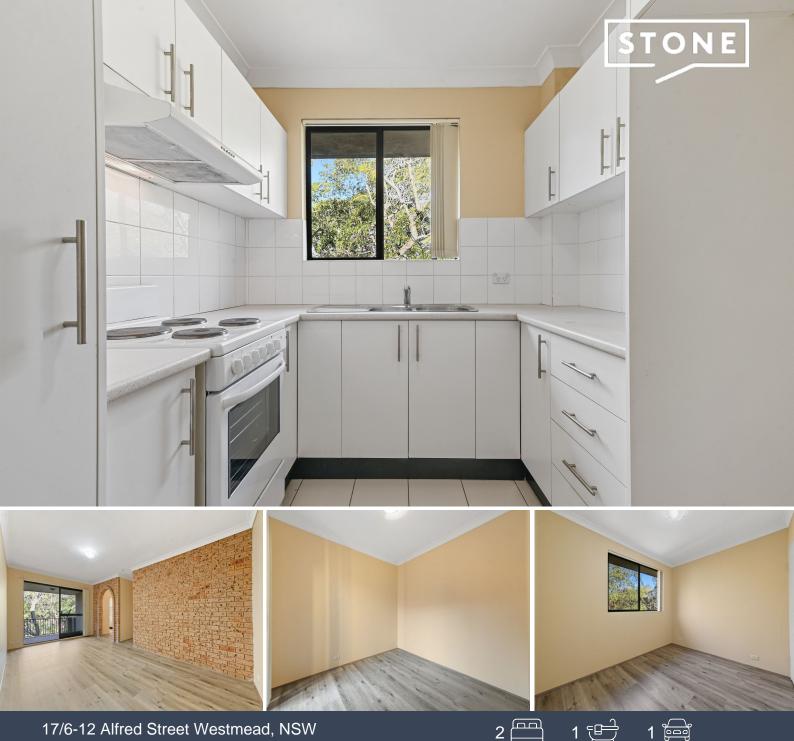

## 17/6-12 Alfred Street Westmead, NSW

## **Updated Double Brick Unit**

This freshly updated two bedroom unit conveniently falls within the highly regarded Westmead Public School catchment, and is only a short stroll to Westmead train station, Westmead Hospital and local shops and schools. Situated in a highly desirable and popular pocket of Westmead, you don't want to miss this!

Features Include:

- Two good size bedrooms with built in to the main.
- Large balcony to second bedroom.
- Oversized lounge room with balcony.
- Spacious kitchen boasting plenty of storage.
- Updated bathroom with a bathtub.
- Separate dining room.
- Internal laundry.
- Freshly painted throughout.
- Brand new hybrid floorboards throughout.
- Single lock up garage.