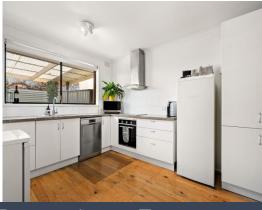

## Features include:

- Freshly painted and new carpet throughout
- Open plan kitchen, meals, and living area
- Generous-sized kitchen
- Both bedrooms with built-in robes
- Private courtyard with storage shed
- Single carport
- Just meters from local shops, cafes, and amenities