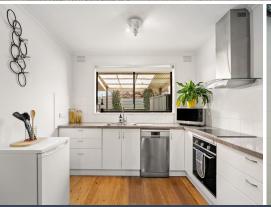

## Features include:

- Freshly painted and new carpet throughout
- Open plan kitchen, meals, and living area
- Generous-sized kitchen
- Both bedrooms with built-in robes
- Private courtyard with storage shed
- Single carport
- Just meters from local shops, cafes, and amenities