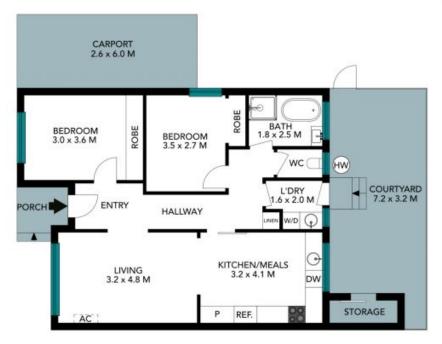

## 3/4 Lime Steet Whittlesea

The floor plan is not to scale; measurements are indicative and in metres. All features included in this 3D plan are for inspiration purposes only.

This is not an exact replica of the property or the position of exterior elements. Plans should not be relied on. Interested parties should make and rely on their own enquiries.