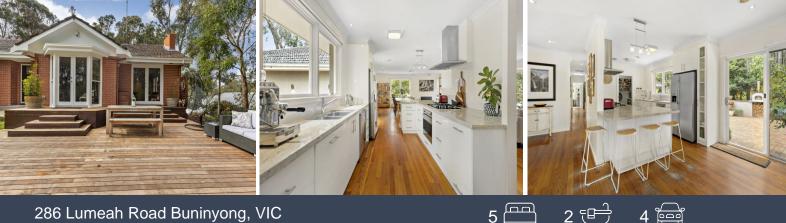

## Large 5 Bedroom Home in Central Buninyong

Come home to this spacious and tastefully renovated home in central Buninyong on a large 3787sqm allotment. Surrounded by native trees and nearby paddocks there is an illusion of rural lifestyle living while only being a short walk to nearby shops/cafes and amenities.

The main living area and family room opens out onto a decked area making the perfect spot for summer BBQ's or listening to the birds with a morning coffee. If sitting around a fire pit roasting marshmallows is more your thing then you will be spoilt for choice with another outdoor entertaining space at the front of the property which includes a wood fired pizza oven, plenty of built in seating and room for an outdoor bar. ...

... There is plenty of room for extra cars, caravan