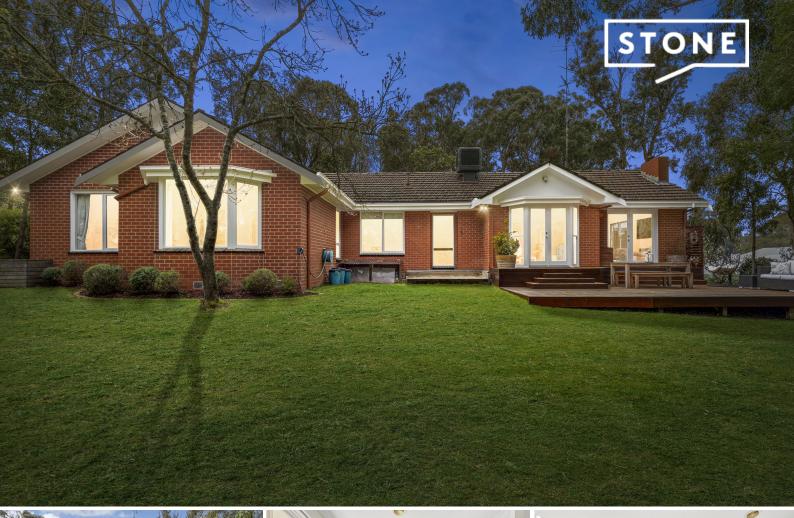

## Large 5 Bedroom Home in Central Buninyong

Come home to this spacious and tastefully renovated home in central Buninyong on a large 3787sqm allotment. Surrounded by native trees and nearby paddocks there is an illusion of rural lifestyle living while only being a short walk to nearby shops/cafes and amenities.

The main living area and family room opens out onto a decked area making the perfect spot for summer BBQ's or listening to the birds with a morning coffee. If sitting around a fire pit roasting marshmallows is more your thing then you will be spoilt for choice with another outdoor entertaining space at the front of the property which includes a wood fired pizza oven, plenty of built in seating and room for an outdoor bar. ...