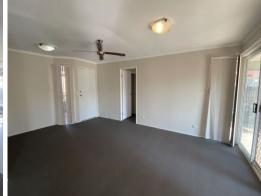

As you enter the home from the front door the carpeted lounge is there to greet you. From the lounge room you may either enter the master bedroom the hallway or the outside entertainment area.

The master bedroom is double in size and boasts a sliding door to the outside entertainment area and a walk through wardrobe to the ensuite. The shower area in the ensuite is spacious.

Outside the rear yard is fully fenced and is complimented by a spacious concreted outside entertainment area. This area would certainly be a tremendous venue for any BBQ or gathering....

At a Glance:...