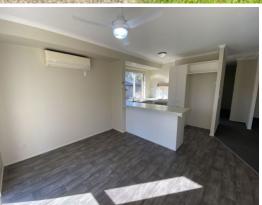

As you enter the home from the front door the carpeted lounge is there to greet you. From the lounge room you may either enter the master bedroom the hallway or the outside entertainment area.

The master bedroom is double in size and boasts a sliding door to the outside entertainment area and a walk through wardrobe to the ensuite. The shower area in the ensuite is spacious.