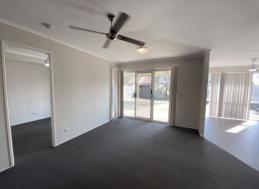

As you enter the home from the front door the carpeted lounge is there to greet you. From the lounge room you may either enter the master bedroom the hallway or the outside entertainment area.

The master bedroom is double in size and boasts a sliding door to the outside entertainment area and a walk through wardrobe to the ensuite. The shower area in the ensuite is spacious.

Outside the rear yard is fully fenced and is complimented by a spacious concreted outside entertainment area. This area would certainly be a tremendous venue for any BBQ or gathering....

At a Glance:...