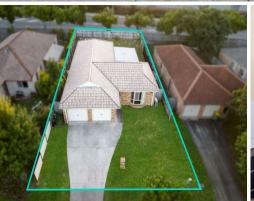

Outside you will find an under roof patio area which is great for entertaining family and friends. With a large fully fenced rear yard you will find plenty of space for the kids and pets to safely play.