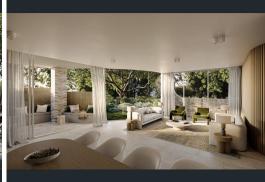

Key Features

- Rooftop BBQ & Teppanyaki Bar
- Gymnasium
- Residents Lounge, Dining Areas & Ground Floor Lounge
- Dining Workspaces
- Private Outdoor Yoga Area
- Skyline, water, and hinterland views from almost every apartment
- Located within a 5-minute walk of the Gold Coast light rail
- Rooftop facilities showcase panoramic views of the Gold Coast from the Broadwater and coastline to the hinterla...