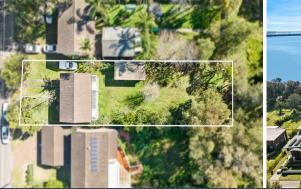

## Rebuild your dream waterfront home!

Presenting a rare opportunity located in the heart of Berkeley Vale with a front row seat to our beautiful Tuggerah lakes water system. This double storey home boasts multiple living spaces, spacious bedrooms and side access leading to a large lock up garage all sitting on a large 913sqm (approx.) block. Offering direct access to the popular cycleway and walking track, you'll take in the fantastic water views on your morning walks or evening stroll. The property is R2 low density zoning and is a flat level parcel of land, making this the perfect canvas to start your lakeside living dreams come true!

- Direct access to Tuggerah Lakes with a waterfront position!
- Impressive 913m2 flat block
- Large lock up garage with plenty of off street parking and access to back yard

Inspect:

Thursday, 19th September 2024 5:00 - 5:30 Saturday, 21st September 2024 1:00 - 1:30

## 177 Lakedge Avenue BERKELEY VALE

FLOOR 2

LAND SIZE: 913sqm INTERNAL: 114sqm EXTERNAL: 45sqm

PLEASE NOTE: These Floorplan + Site Plans have been generated for marketing purposes and are to be used as a guide only. While all care is taken, no guarantee can be given in respect of accuracy, sizes and dimensions are approximate, actual may vary.