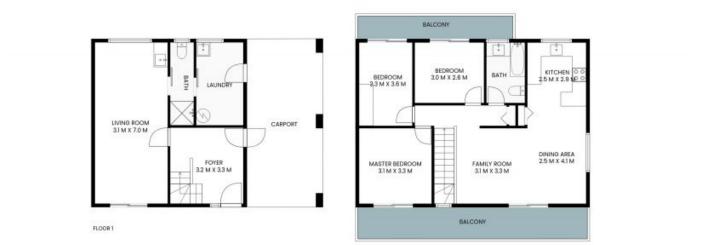

## 177 Lakedge Avenue BERKELEY VALE

FLOOR 2

LAND SIZE: 913sqm INTERNAL: 114sqm EXTERNAL: 45sqm

PLEASE NOTE: These Floorplan + Site Plans have been generated for marketing purposes and are to be used as a guide only. While all care is taken, no guarantee can be given in respect of accuracy, sizes and dimensions are approximate, actual may vary.