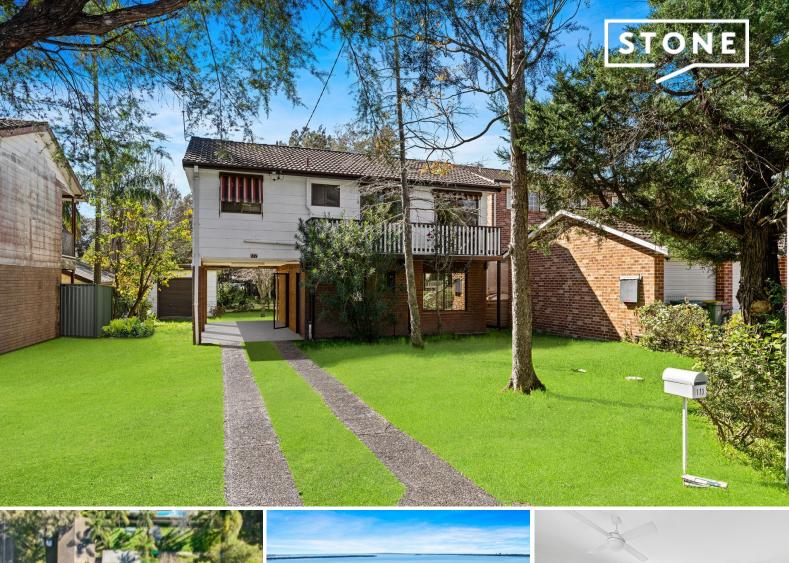

## Rebuild your dream waterfront home!

Presenting a rare opportunity located in the heart of Berkeley Vale with a front row seat to our beautiful Tuggerah lakes water system. This double storey home boasts multiple living spaces, spacious bedrooms and side access leading to a large lock up garage all sitting on a large 913sqm (approx.) block. Offering direct access to the popular cycleway and walking track, you'll take in the fantastic water views on your morning walks or evening stroll. The property is R2 low density zoning and is a flat level parcel of land, making this the perfect canvas to start your lakeside living dreams come true!

- Direct access to Tuggerah Lakes with a waterfront position!
- Impressive 913m2 flat block
- Large lock up garage with plenty of off street parking and access to back yard

Inspect:

Thursday, 19th September 2024 5:00 - 5:30 Saturday, 21st September 2024 1:00 - 1:30