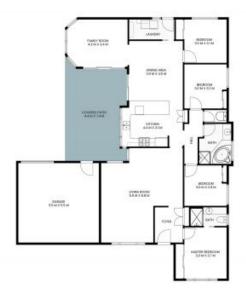

## 68 Woodbury Park Drive Mardi

SITE PLAN (NOT TO SCALE)

INTERNAL: 150sqm EXTERNAL: 231sqm

PLEASE NOTE: These Floorplan + Site Plans have been generated for marketing purposes and are to be used as a guide only. While all care is taken, no guarantee can be given in respect of accuracy, sizes and dimensions are approximate, actual may vary.