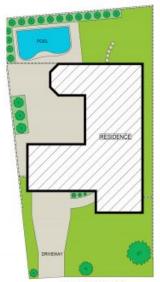

## 68 Woodbury Park Drive Mardi

SITE PLAN (NOT TO SCALE)

INTERNAL: 150sqm EXTERNAL: 231sqm

PLEASE NOTE: These Floorplan + Site Plans have been generated for marketing purposes and are to be used as a guide only. While all care is taken, no guarantee can be given in respect of accuracy, sizes and dimensions are approximate, actual may vary.