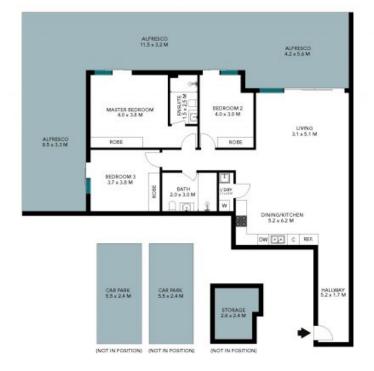

## 3/505-507 Rocky Point Road Sans Souci

The floor data is not to script resonant to script resonant restaurance to an indicative and in meless (invested parties in the contract of the contract and the contract of t

## 3/505-507 Rocky Point Road Sans Souci

The floor plan is not to scale; measurements are indicative and in metres. All features included in this 3D plan are for inspiration purposes only.

This is not an exact replica of the property or the position of exterior elements. Plans should not be relied on. Interested parties should make and rely on their own enquiries.