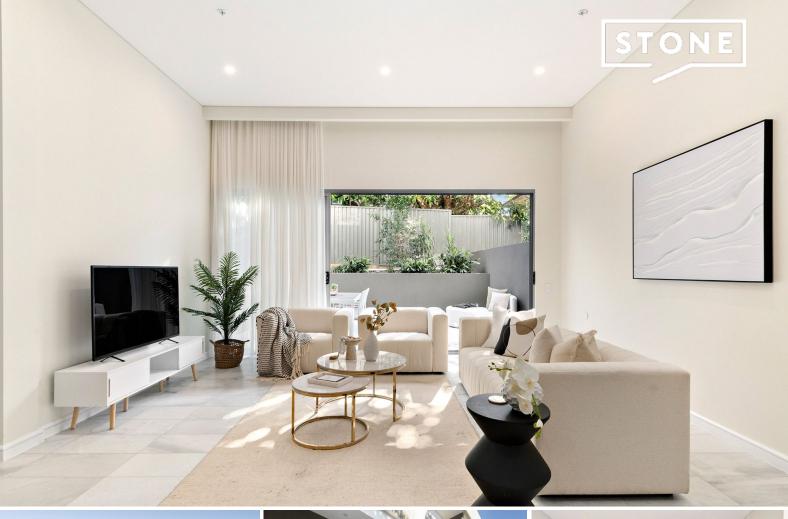

## Luxury Ground Floor Apartment with an Enormous Courtyard

Experience luxury living in this stunning ground-floor apartment, where sophistication meets comfort. The open-plan living, dining, and kitchen area is bathed in natural light, featuring elegant marble tiles that add a touch of refinement. Step outside to the expansive, private and low-maintenance wrap-around courtyard-ideal for young families or those looking to downsize with an impressive total size of 362m2 approx. Perfectly positioned, this residence offers easy access to Sans Souci's swimming pools, St. George Motor Boat Club, local schools, and the bustling Sans Souci shopping centre.

- A spacious open-concept layout that seamlessly combines style and practicality, with luxurious marble tiles throughout the living, dining, and kitchen areas.
- The L-shaped kitchen is a chef's dream, featuring ample storage, a gas Smeg cooktop and oven, an integrated dishwasher, and exquisite marble benchtops.
- Two secure basement parking spots with an allocated storage space