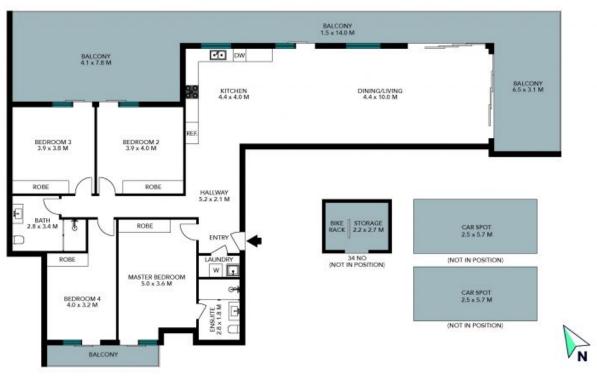

## 34/505-507 Rocky Point Road

Sans Souci

The floor plan is not to explay mecausements are includive and in metrics, belief or element on milk in position. Flora should not be maked an interneted parties should make and make and make and make an interneted for a

## 34/505-507 Rocky Point Road Sans Souci

The floor plan is not to scale; measurements are indicative and in metres. All features included in this 3D plan are for inspiration purposes only.

This is not an exact replica of the property or the position of exterior elements. Plans should not be relied on. Interested parties should make and rely on their own enquiries.