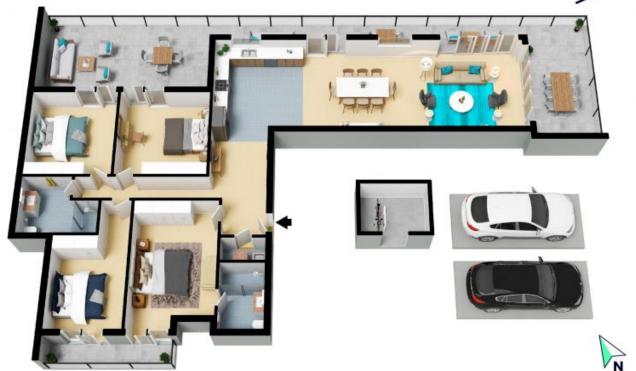

## 34/505-507 Rocky Point Road

Sans Souci

The floor plan is not to explay mecausements are includive and in metrics, belief or element on milk in position. Flora should not be maked an interneted parties should make and make and make and make an interneted for a

## 34/505-507 Rocky Point Road Sans Souci

The floor plan is not to scale; measurements are indicative and in metres. All features included in this 3D plan are for inspiration purposes only.

This is not an exact replica of the property or the position of exterior elements. Plans should not be relied on. Interested parties should make and rely on their own enquiries.