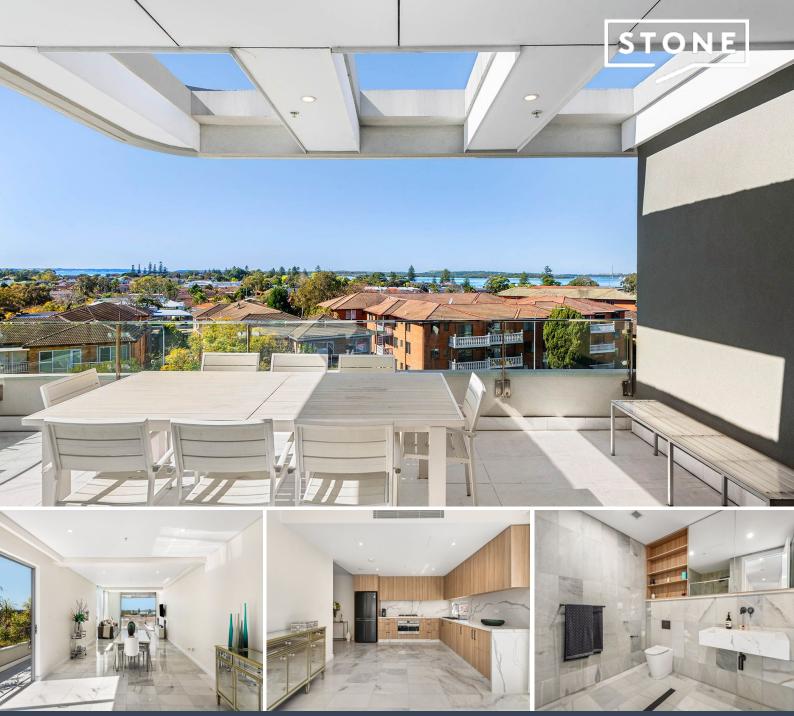

## Luxury Penthouse with Stunning Water Views in a Prime Location

Embrace luxury living in this exquisite top-floor penthouse apartment, featuring an elegant open-plan layout with a light-filled living, dining, and kitchen area adorned with beautiful marble tiles. Enjoy stunning panoramic views of Botany Bay and the city from the expansive wrap-around balcony perfect for entertaining guests. Offering a perfect blend of convenience and sophistication, this apartment is situated near Sans Souci swimming pools, the St. George Motor Boat Club, local schools, and the vibrant Sans Souci shopping centre.

- Exclusive top-floor penthouse bathed in an abundance of natural light with sweeping views of Botany Bay
- The open-concept living, dining, and kitchen area seamlessly blends functionality with elegance with luxurious marble tiles throughout
- The L-shaped kitchen boasts generous storage capacity, featuring a gas Smeg cooktop, oven, integrated dishwasher, and luxurious marble benchtops