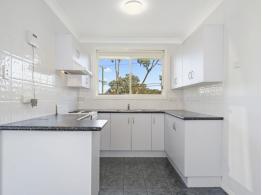

- Open plan living area with air-conditioning
- The kitchen offers plenty of bench space
- Three bedrooms with built-in wardrobes
- Undercover deck
- Fenced backyard.
- Single lock-up garage with internal access and laundry space.