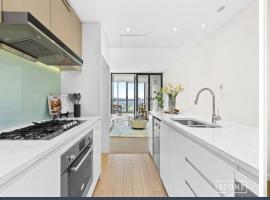

Key Features

- Spacious and bright living and dining areas, ideal for both entertaining and relaxation.
- Enjoy stunning panoramic water and city vistas overlooking Homebush Bay.
- A north-facing enclosed winter garden with double-glazed windows.
- Master bedroom includes a built-in wardrobe and a sleek en-suite bathroom also with access to the winter garden.
- A contemporary gas cooking kitchen featuring marble stone countertops and premium appliances.
- Convenient in-unit laundry.
- Ample storage space.