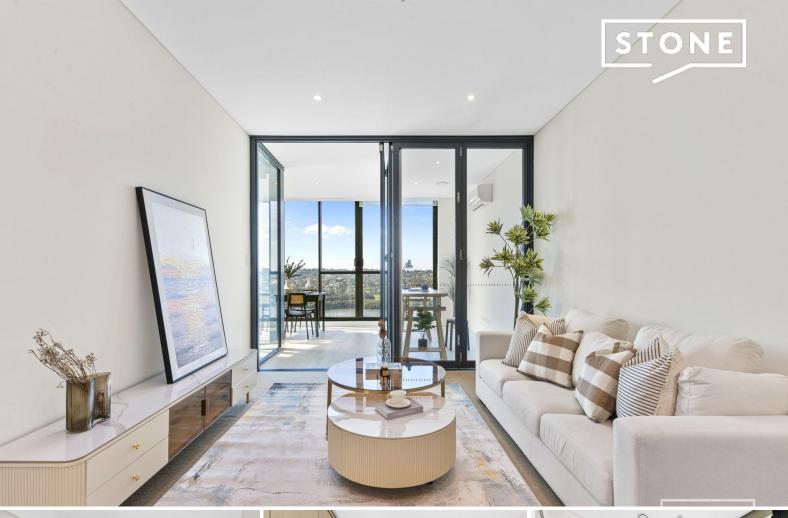

## Luxury Water view Contemporary Living

Experience the ultimate in modern living with this stunning 2-bedroom, 2-bathroom apartment, complete with an additional study, located on the 18th floor. Featuring a north-facing winter garden and offering panoramic water and city views, this light-filled residence perfectly blends elegance and comfort. Situated at top Billbergia's award-winning Marina Square Shopping Centre, this apartment is the definition of luxury living.

Key Features

- Spacious and bright living and dining areas, ideal for both entertaining and relaxation.
- Enjoy stunning panoramic water and city vistas overlooking Homebush Bay.
- A north-facing enclosed winter garden with double-glazed windows.
- Master bedroom includes a built-in wardrobe and a sleek en-suite bathroom also with access to the winter garden.
- A contemporary gas cooking kitchen featuring marble stone countertops and premium appliances.
- Convenient in-unit laundry.
- Ample storage space.