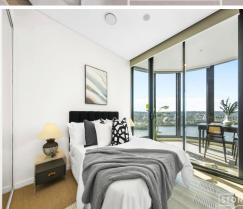

## Luxury Water view Contemporary Living

Experience the ultimate in modern living with this stunning 2-bedroom, 2-bathroom apartment, complete with an additional study, located on the 18th floor. Featuring a north-facing winter garden and offering panoramic water and city views, this light-filled residence perfectly blends elegance and comfort. Situated at top Billbergia's award-winning Marina Square Shopping Centre, this apartment is the definition of luxury living.

Key Features

- Spacious and bright living and dining areas, ideal for both entertaining and relaxation.
- Enjoy stunning panoramic water and city vistas overlooking Homebush Bay.
- A north-facing enclosed winter garden with double-glazed windows.
- Master bedroom includes a built-in wardrobe and a sleek en-suite bathroom also with access to the winter garden.
- A contemporary gas cooking kitchen featuring marble stone countertops and premium appliances.
- Convenient in-unit laundry.
- Ample storage space.