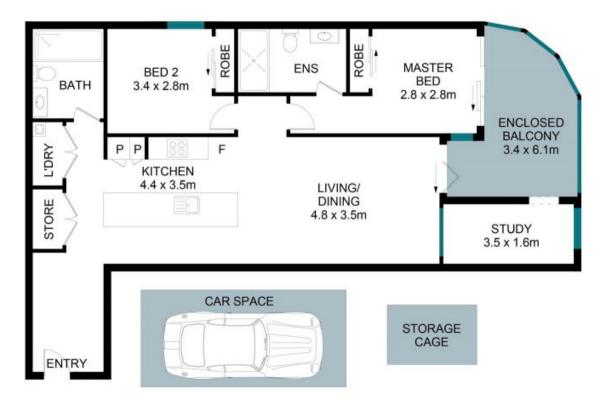

Key Features

- Spacious and bright living and dining areas, ideal for both entertaining and relaxation.
- Enjoy stunning panoramic water and city vistas overlooking Homebush Bay.
- A north-facing enclosed winter garden with double-glazed windows.
- Master bedroom includes a built-in wardrobe and a sleek en-suite bathroom also with access to the winter garden.
- A contemporary gas cooking kitchen featuring marble stone countertops and premium appliances.
- Convenient in-unit laundry.
- Ample storage space.

Price: Sold by Juliet Chen 0408 997 997

**Water Rates:** \$228.00 p/q **Strata Rates:** \$1,343.00 p/q

Juliet (Jiangmin) Chen 0408 997 997

**Team Juliet** 0466 907 733

NT

The floor plan is not to scale; measurements are indicative and in metres. Exterior elements are not in position. Plans should not be relied on. Interested parties should make and rely on their own enquiries.