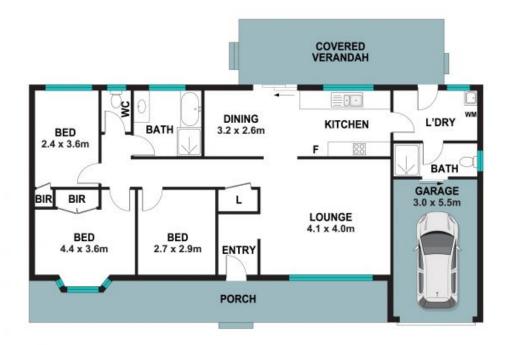

## Perfectly Located!

Charming 3 bedroom home situated in a perfect location in sought after North Richmond complete with modern comforts; positioned on a spacious 697m2 approx block, right near the pathways to access everything that the Redbank Estate has to offer.

## Key Features:

- Brand New Kitchen: Enjoy cooking in a spacious kitchen with ample storage, new cooking appliances, and a dishwasher.
- Spacious Bedrooms: The extra-large main bedroom features a near-new split system air conditioner for year-round comfort.
- Updated Bathroom: Two bathrooms, including a partially modernized main bathroom and another in the laundry ensuring plenty of space for the family.
- Modern Touches: Recently painted, new fans and downlights have been installed throughout the home, adding style and comfort.
- Single Lock-Up Garage: Convenient internal access with additional storage space.

The floor plan is not to scale, massurements are indicative and in matres. Exterior elements are not in position. Plans should not be relied on interested parties should make and rely on their own enquiries. All other information provided has been colocated from reliable sources but cannot be guaranteed for socuracy.