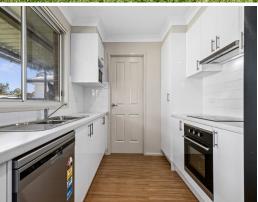

## Key Features:

- Brand New Kitchen: Enjoy cooking in a spacious kitchen with ample storage, new cooking appliances, and a dishwasher.
- Spacious Bedrooms: The extra-large main bedroom features a near-new split system air conditioner for year-round comfort.
- Updated Bathroom: Two bathrooms, including a partially modernized main bathroom and another in the laundry ensuring plenty of space for the family.
- Modern Touches: Recently painted, new fans and downlights have been installed throughout the home, adding style and comfort.
- Single Lock-Up Garage: Convenient internal access with additional storage space.