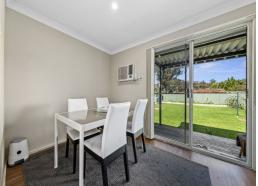

## Key Features:

- Brand New Kitchen: Enjoy cooking in a spacious kitchen with ample storage, new cooking appliances, and a dishwasher.
- Spacious Bedrooms: The extra-large main bedroom features a near-new split system air conditioner for year-round comfort.
- Updated Bathroom: Two bathrooms, including a partially modernized main bathroom and another in the laundry ensuring plenty of space for the family.
- Modern Touches: Recently painted, new fans and downlights have been installed throughout the home, adding style and comfort.
- Single Lock-Up Garage: Convenient internal access with additional storage space.