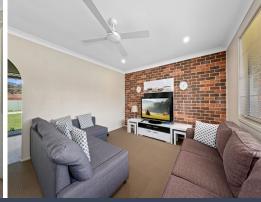

## Key Features:

- Brand New Kitchen: Enjoy cooking in a spacious kitchen with ample storage, new cooking appliances, and a dishwasher.
- Spacious Bedrooms: The extra-large main bedroom features a near-new split system air conditioner for year-round comfort.
- Updated Bathroom: Two bathrooms, including a partially modernized main bathroom and another in the laundry ensuring plenty of space for the family.
- Modern Touches: Recently painted, new fans and downlights have been installed throughout the home, adding style and comfort.
- Single Lock-Up Garage: Convenient internal access with additional storage space.