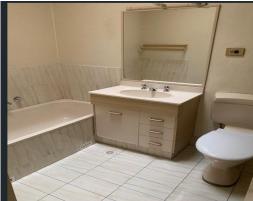

Features Include:

- will repaint the walls and change the carpets.
- 3 good sized bedrooms all with built in wardrobe; Balcony and en-suite to main bedroom.
- 2 bathrooms and 1 toilet
- 2 neatly appointed bathrooms.
- Spacious combined living and dining area's which flows easily onto a private entertaining courtyard.
- Bright and practical kitchen with electric appliances