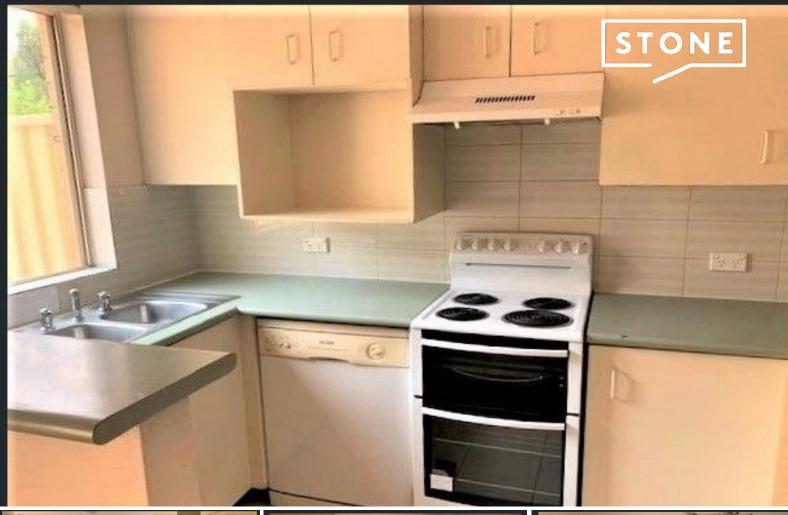

Features Include:

- will repaint the walls and change the carpets.
- 3 good sized bedrooms all with built in wardrobe; Balcony and en-suite to main bedroom.
- 2 bathrooms and 1 toilet
- 2 neatly appointed bathrooms.
- Spacious combined living and dining area's which flows easily onto a private entertaining courtyard.
- Bright and practical kitchen with electric appliances