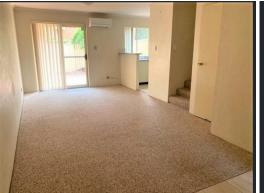

Features Include:

- will repaint the walls and change the carpets.
- 3 good sized bedrooms all with built in wardrobe; Balcony and en-suite to main bedroom.
- 2 bathrooms and 1 toilet
- 2 neatly appointed bathrooms.
- Spacious combined living and dining area's which flows easily onto a private entertaining courtyard.
- Bright and practical kitchen with electric appliances