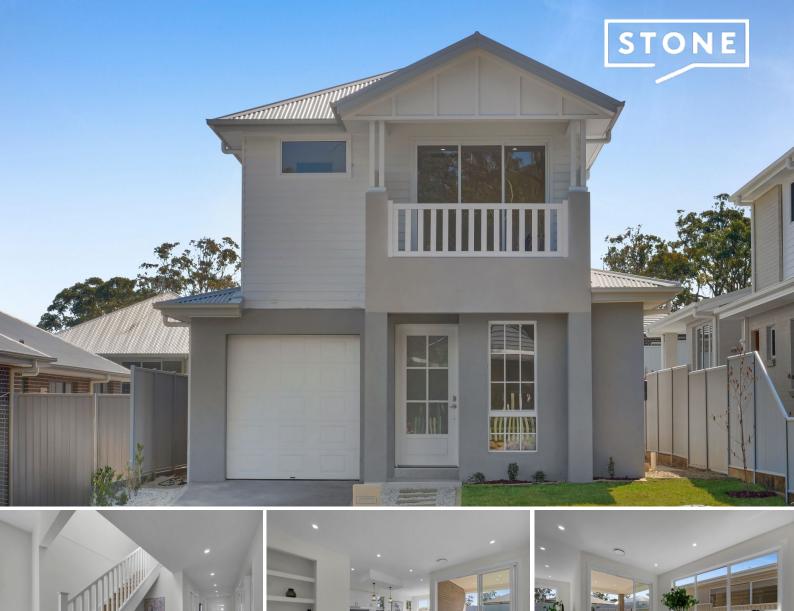

# 38A Toggerai Street Appin, NSW

## Elegant double-storey hamptons-style home with expansive yard

Price:

4

\$1,050,000 - \$1,150,000

2 👝

3 ີເ

Experience luxury and space in this stunning, brand-new double-storey Hamptons-style home. Designed with sophistication and practicality in mind, this 4-bedroom, 3-bathroom residence offers high-end finishes, expansive living spaces, and a fantastic-sized yard perfect for family living and entertaining.

#### Key Features:

- > Double-Storey Design: Spacious layout with plenty of room for the whole family.
- > 4 Generous Bedrooms: Comfortable and bright, ideal for restful nights.
- > 3 Elegant Bathrooms: Luxurious fittings with a timeless design.
- > Double Garage: Secure parking with extra storage space.
- > High Ceilings & Doors: Create a sense of openness and grandeur.
- > Hamptons Style: Classic, elegant design with modern touches.
- > Study Nook: Convenient space for working from home or study sessions.
- > Open Plan Living: Perfect for family gatherings and entertaining guests.

•••

This double-storey Hamptons-style home is the epitome of luxury living with space to spare...

ഫ