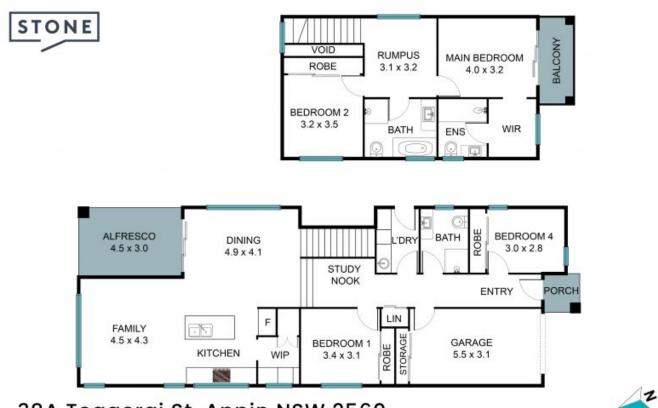

## 38A Toggerai St, Appin NSW 2560

The floor plan is not to scale, measurements and in metres. Exterior elements are not in position. Plans should not be relied on. Interested parties should make and rely on their own enquirles. All other information provided has been collected from reliable sources but cannot be guaranteed for accuracy.