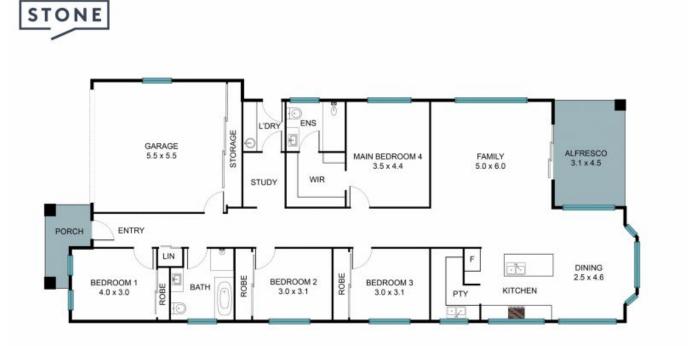

## 42A Toggerai St, Appin NSW 2560

The floor plan is not to scale, measurements and in metres. Exterior elements are not in position. Plans should not be relied on. Interested parties should make and rely on their own enquiries. All other information provided has been collected from reliable sources but cannot be guaranteed for accuracy.