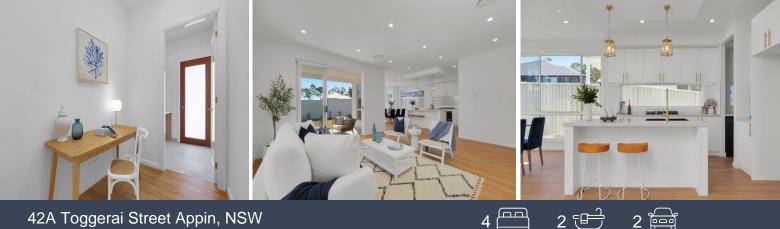

## Key Features:

- > 4 Spacious Bedrooms: Generous accommodation with plenty of natural light.
- > 2 Luxurious Bathrooms: High-quality fixtures and fittings.
- > Double Garage: Secure parking with ample storage space.
- > High Ceilings & Doors: Enhance the sense of space and grandeur throughout.
- > Hamptons Style: Elegant design with timeless appeal.
- > Study Nook: Perfect for working from home or studying.
- > Open Plan Living: Seamless flow between living, dining, and kitchen areas.

> Gourmet Kitchen: Features a quality 900mm oven and a 40mm stone island bench with waterfall ends.

> High-End Finishes: Attention to detail with premium materials used throughout.

This exquisite Hamptons-style residence is more than just a home; it's a lifestyle. Offeri...