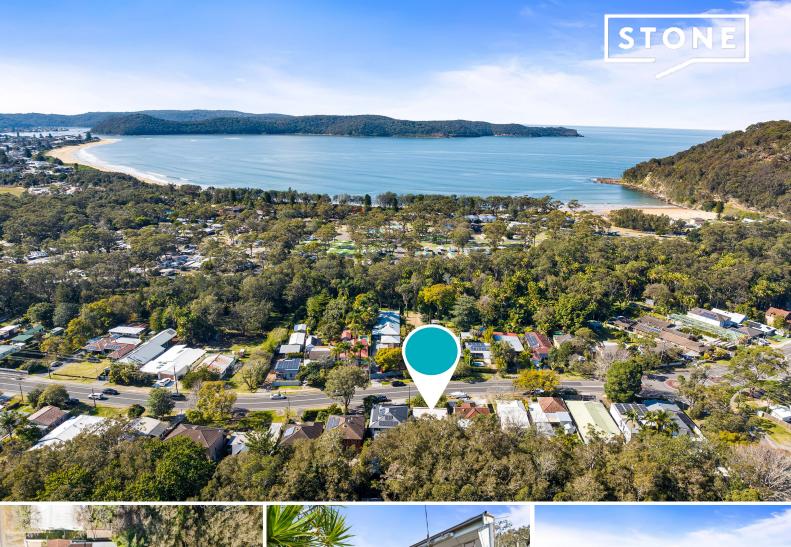

83 Mount Ettalong Road Umina Beach, NSW

## Embrace Coastal Living: Original Fishing Shack with Endless Potential

Welcome to 83 Mount Ettalong Road, Umina Beach? a rare opportunity to secure a piece of local history with this original two-bedroom fishing shack, perfectly positioned to capture the essence of coastal living. Nestled on a generous 676.6m2 block with rear access to the creek, this property offers a unique chance to create your dream beachside haven or take advantage of its prime location for a knockdown rebuild.