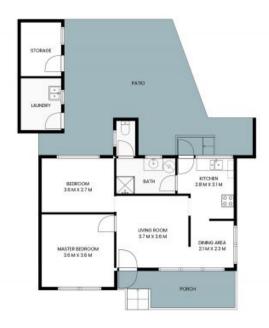

## 83 Mount Ettalong Road UMINA BEACH

LAND SIZE: 734sqm INTERNAL: 62sqm EXTERNAL: 60sqm

PLEASE NOTE: These Floorplan + Site Plans have been generated for marketing purposes and are to be used as a guide only. While all care is taken, no guarantee can be given in respect of accuracy, sizes and dimensions are approximate, actual may vary.