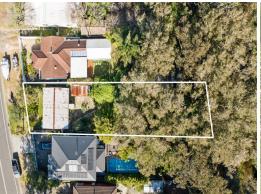

## 83 Mount Ettalong Road UMINA BEACH

LAND SIZE: 734sqm INTERNAL: 62sqm EXTERNAL: 60sqm

PLEASE NOTE: These Floorplan + Site Plans have been generated for marketing purposes and are to be used as a guide only. While all care is taken, no guarantee can be given in respect of accuracy, sizes and dimensions are approximate, actual may vary.