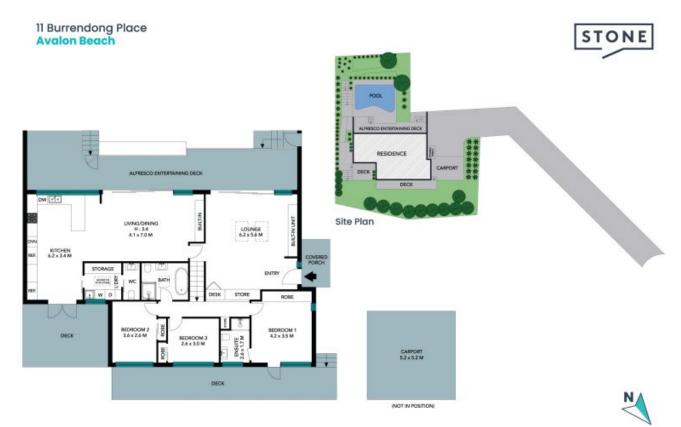

11 Burrendong Place Avalon Beach, NSW

The site plan and floor plan are not to scale; measurements are indicative and in metres. Bushes and trees are placed for illustration purposes. Plans should not be relied on. Interested parties should make and rely on their own enquiries. All other information provided has been collected from reliable sources but cannot be guaranteed for accuracy.

## 11 Burrendong Place Avalon Beach

The floor plan is not to scale; measurements are indicative and in metres. All features included in this 3D plan are for inspiration purposes only.

This is not an exact replica of the property or the position of exterior elements. Plans should not be relied on. Interested parties should make and rely on their own enquiries.