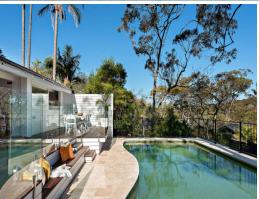

Outdoors, the Travertine tiled pool invites you to take a dip and unwind, while the lush lawn area features a cozy fire pit, creating the ultimate setting for evening gatherings under the stars.

- Set at the very end of a private driveway offers privacy and peace