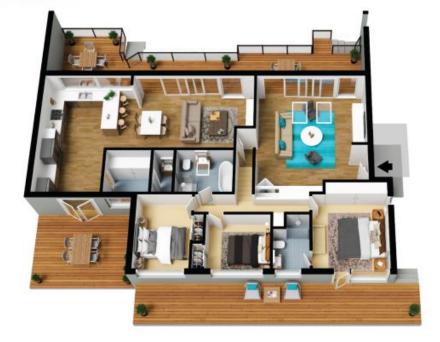

## 11 Burrendong Place Avalon Beach

The floor plan is not to scale; measurements are indicative and in metres. All features included in this 3D plan are for inspiration purposes only.

This is not an exact replica of the property or the position of exterior elements. Plans should not be relied on. Interested parties should make and rely on their own enquiries.