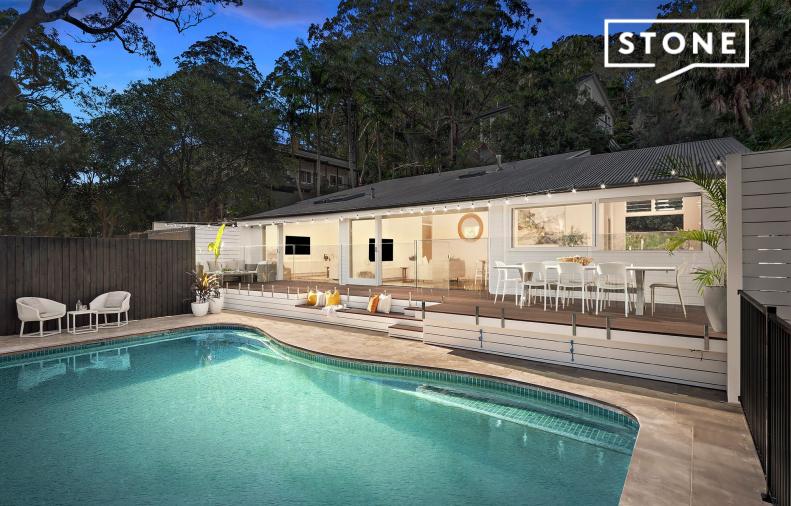

## Avalon Perfection - The Secret House

Escape to your very own slice of Palm Springs in the heart of Avalon Beach with this stunning 3-bedroom retreat. Tucked away at the end of a right of carriageway driveway, this 913m2 tranquil property offers a blend of modern luxury and timeless style, perfect for those seeking an opulent and idyllic coastal lifestyle.

Outdoors, the Travertine tiled pool invites you to take a dip and unwind, while the lush lawn area features a cozy fire pit, creating the ultimate setting for evening gatherings under the stars.

- Set at the very end of a private driveway offers privacy and peace