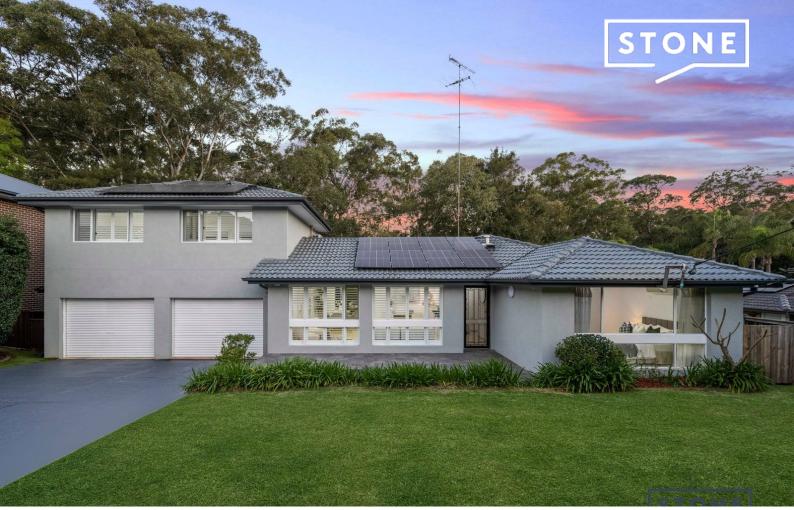

## Spacious Family Home in Peaceful Location!

This stunning 5-bedroom residence offers a perfect blend of comfort, style, and convenience. It's sitting on a large 769.9sqm with a 17.13m frontage potential for duplex (STCA). With a spacious layout, this home is ideal for growing families or those who love to entertain and find inner peace.

## Key Features:

- Open and bright living spaces designed for comfort and versatility; multiple living spaces provide plenty of room for muti-generation use.

- 5 generously sized bedrooms including two Master bedrooms with ensuites. One Master bedroom downstairs. Main bathroom with full size bath, shower and separate WC.

- Modern kitchen with well-equipped quality appliances, ample storage, and a functional layout

- Double Garage and ample space for parking additional cars in the driveway

- Approx 750m to the nearest bus stop, approx.1km to the new Carlingford Light Rail station