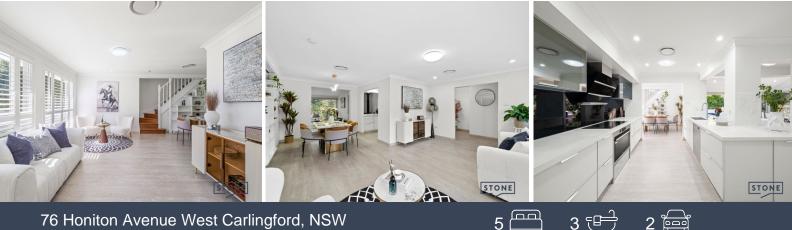

## Key Features:

- Open and bright living spaces designed for comfort and versatility; multiple living spaces provide plenty of room for muti-generation use.

- 5 generously sized bedrooms including two Master bedrooms with ensuites. One Master bedroom downstairs. Main bathroom with full size bath, shower and separate WC.

- Modern kitchen with well-equipped quality appliances, ample storage, and a functional layout

- Double Garage and ample space for parking additional cars in the driveway

- Approx 750m to the nearest bus stop, approx.1km to the new Carlingford Light Rail station