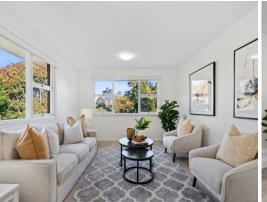

- Showcasing light-filled, freshly painted interiors with new, plush carpet
- Open-plan spacious lounge and dining plus a bright and airy family room
- Stunning landscaped pool, the ideal setting for pool parties and gatherings  $% \left( 1\right) =\left( 1\right) \left( 1\right) \left($
- Exceptionally private backyard with an entertaining patio and lush lawn
- Updated gourmet kitchen with a neutral-toned aesthetic and a gas cooktop
- Three sizeable, carpeted bedrooms with built-in wardrobes and roller blinds
- Traditional-style family bathroom with a bathtub and separate entry toilet
- Single drive-through garage with internal access, and s/s air conditioning