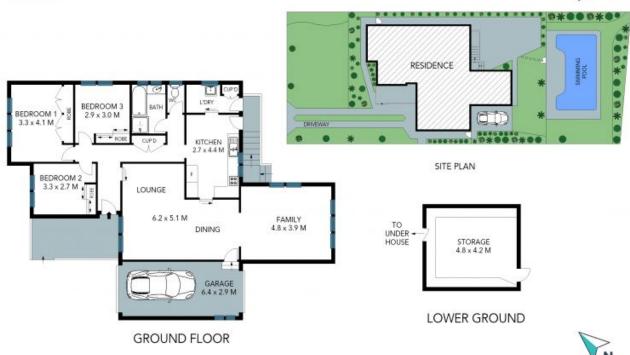

## 25 Carlisle Crescent, Beecroft

The site plan and floor plan are not to scale; measurements are indicative and in metres. Bushes and trees are placed for illustration purposes. Plans should not be relied on. Interested parties should make and rely on their own enquiries. All other information provided has been collected from reliable sources but cannot be guaranteed for accuracy.