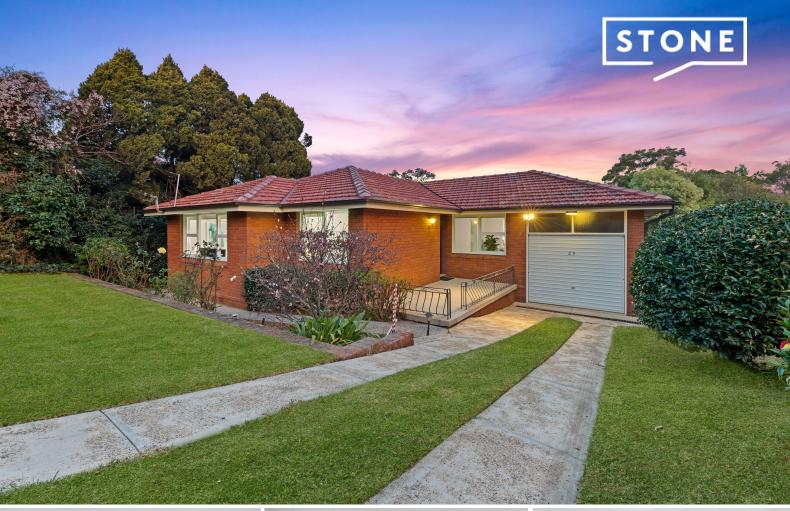

25 Carlisle Crescent Beecroft, NSW

3 🚞

1 閏

## Charming family starter in an idyllic pocket

This quintessential family home set on a 705sqm parcel has been lovingly refreshed, creating a perfect harmony of time-honoured architecture and alluring character. Beckoning immediate comfort with future value-adding scope, it's an extraordinary chance to secure a sought-after slice of a thriving community, zoned for Beecroft Public, Cheltenham Girls, and Carlingford High School.

- Showcasing light-filled, freshly painted interiors with new, plush carpet
- Open-plan spacious lounge and dining plus a bright and airy family room
- Stunning landscaped pool, the ideal setting for pool parties and gatherings  $% \left( 1\right) =\left( 1\right) \left( 1\right) \left($
- Exceptionally private backyard with an entertaining patio and lush lawn
- Updated gourmet kitchen with a neutral-toned aesthetic and a gas cooktop
- Three sizeable, carpeted bedrooms with built-in wardrobes and roller blinds
- Traditional-style family bathroom with a bathtub and separate entry toilet
- Single drive-through garage with internal access, and s/s air conditioning