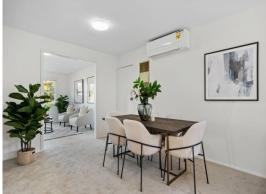

- Showcasing light-filled, freshly painted interiors with new, plush carpet
- Open-plan spacious lounge and dining plus a bright and airy family room
- Stunning landscaped pool, the ideal setting for pool parties and gatherings  $% \left( 1\right) =\left( 1\right) \left( 1\right) \left($
- Exceptionally private backyard with an entertaining patio and lush lawn
- Updated gourmet kitchen with a neutral-toned aesthetic and a gas cooktop
- Three sizeable, carpeted bedrooms with built-in wardrobes and roller blinds
- Traditional-style family bathroom with a bathtub and separate entry toilet
- Single drive-through garage with internal access, and s/s air conditioning