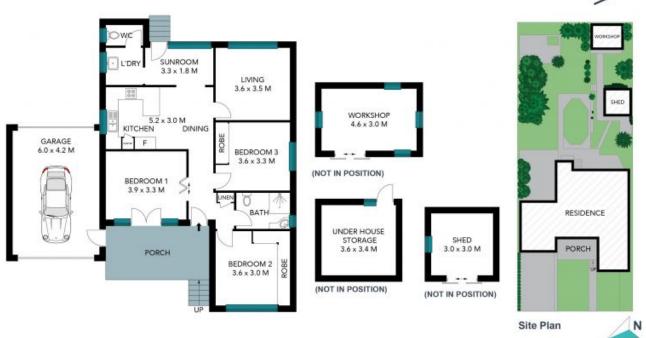

## 5 Shaftesbury Avenue **West Wollongong**

The site plan and floor plan are not to scale; measurements are indicative and in metres. Bushes and trees are placed for illustration purposes. Plans should not be relied on. Interested parties should make and rely on their own enquiries. All other information provided has been collected from reliable sources but cannot be guaranteed for accuracy.