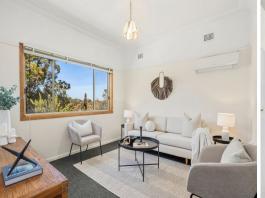

- Polished Cyprus pine flooring will lead you into the seamlessly connected living and dining area, with large windows that flood the space with natural light, creating a perfect space for both relaxing and entertaining
- Well-appointed kitchen features plenty of bench space, ample storage and timeless charm
- Three generously sized bedrooms, two with built-in wardrobes
- Generous storage space located under the house with easy access from backyard