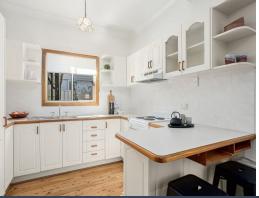

- Polished Cyprus pine flooring will lead you into the seamlessly connected living and dining area, with large windows that flood the space with natural light, creating a perfect space for both relaxing and entertaining
- Well-appointed kitchen features plenty of bench space, ample storage and timeless charm
- Three generously sized bedrooms, two with built-in wardrobes
- Generous storage space located under the house with easy access from backyard