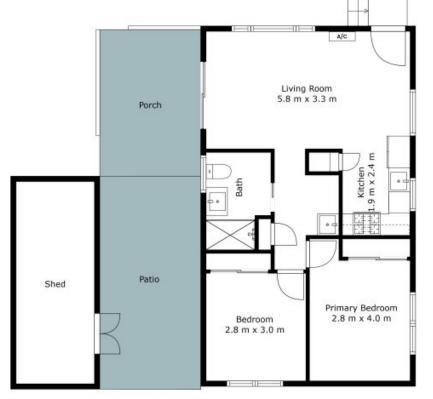

## 333A Lang Street Kurri Kurri

The site plan and floor plan are not to scale; measurements are indicative and in metres. Bushes and trees are placed for illustration purposes. Plans should not be relied on, interested parties should make and rely on their own enquiries, All other information provided has been collected from reliable sources but cannot be guaranteed for accuracy.