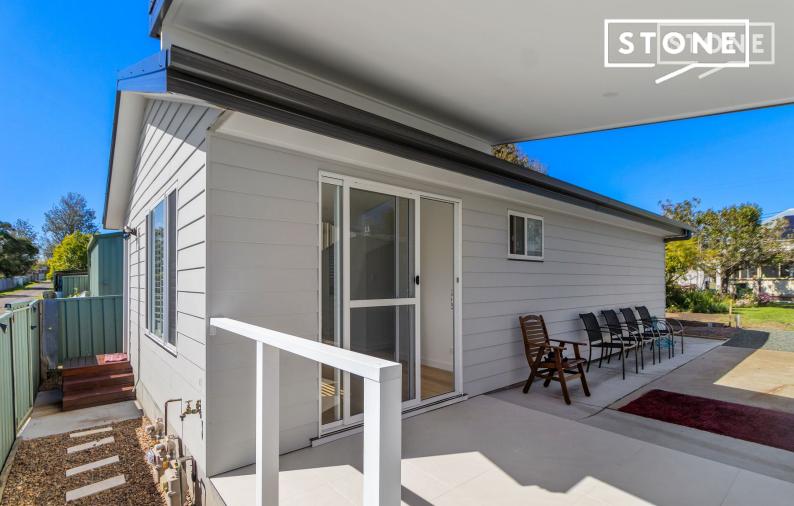

## Granny Flat with Extra's!

This granny flat is brand new and ready for its next occupant! With plantation shutters and a great layout, space has been considered with this new build. Lovely tiled alresco at the side, rear land access, it will not last long! Located minutes from Kurri Kurri CBD, its super handy!

The property features:

- Extra insulation for all year comfort
- Two bedrooms with built in mirrored door robes and plantation shutters
- Spacious kitchen with feature splashback, quality 600mm appliances, including a dishwasher
- Seperate Lounge area with split system air conditioning and plantation shutters
- Spacious bathroom and seperate laundry
- Easy care yard with rear lane access
- \*\*There will be a fence between main dwelling and granny flat
- Water usage included