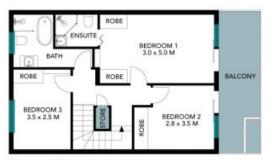

- Spacious layout with open plan living/dining flowing to fenced courtyard
- Well-appointed kitchen with dishwasher and generous storage
- Generous main bedroom with built-in wardrobe, ensuite, and balcony access
- Second and third bedrooms with built in wardrobes and ceiling fans  $% \left( 1\right) =\left( 1\right) \left( 1\right$
- Neatly presented bathrooms, powder room and internal laundry
- Single garage, split system air conditioning in living, abundant storage
- Short stroll to shops, community centre, golf club and bus stops

Price: Leased Available Date: 07/09/2024

Ruby Gibson 9949 2822

Alicia Sudol 9949 2822

Basement

Upper Floor

Ground Floor

The Foor pilon is not to accord measurements are indicative and in meltine. Delina elements are not in position. Plans attack and and not be relief at interested parties allowed make any rely on their some inquires. At other information provided has been collected from relicible sources to a guaranteed for accuracy.

## 5/1 Links Avenue Roseville

**Basement** 

Upper Floor