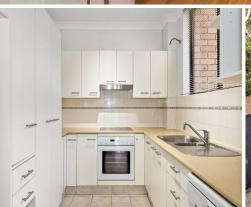

- Spacious layout with open plan living/dining flowing to fenced courtyard
- Well-appointed kitchen with dishwasher and generous storage
- Generous main bedroom with built-in wardrobe, ensuite, and balcony access
- Second and third bedrooms with built in wardrobes and ceiling fans  $% \left( 1\right) =\left( 1\right) \left( 1\right$
- Neatly presented bathrooms, powder room and internal laundry
- Single garage, split system air conditioning in living, abundant storage
- Short stroll to shops, community centre, golf club and bus stops