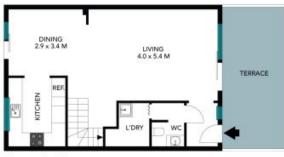

- Spacious layout with open plan living/dining flowing to fenced courtyard
- Well-appointed kitchen with dishwasher and generous storage
- Generous main bedroom with built-in wardrobe, ensuite, and balcony access
- Second and third bedrooms with built in wardrobes and ceiling fans  $% \left( 1\right) =\left( 1\right) \left( 1\right$
- Neatly presented bathrooms, powder room and internal laundry
- Single garage, split system air conditioning in living, abundant storage
- Short stroll to shops, community centre, golf club and bus stops

## Ground Floor

The floor plan is not to scale; measurements are indicative and in metres. All features included in this 3D plan are for inspiration purposes only.

This is not an exact replica of the property or the position of exterior elements. Plans should not be relied an. Interested parties should make and rely on their own enquiries.