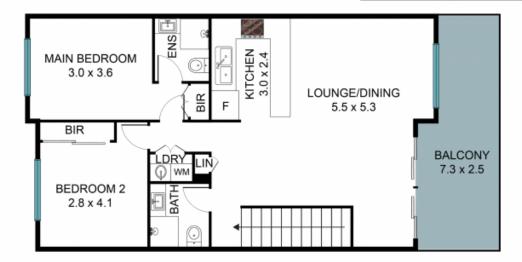

This oversized 90m? apartment features:

- $>\mbox{\sc Two}$  spacious bedrooms, including an ensuite to the master.
- > A modern kitchen with gas cooktops, stone benchtops, and a dishwasher.
- $\,>$  Tiled living areas, air conditioning, and a full-size covered verandah.
- > A registered car space

## 15/120-122 Cumberland Rd, Ingleburn NSW 2565

The floor plan is not to scale, measurements and in metres. Exterior elements are not in position.

Plans should not be relied on. Interested parties should make and rely on their own enquiries.