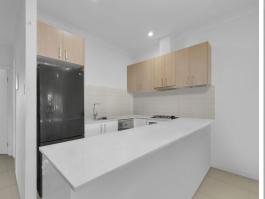

This oversized 90m? apartment features:

- $>\mbox{\sc Two}$  spacious bedrooms, including an ensuite to the master.
- > A modern kitchen with gas cooktops, stone benchtops, and a dishwasher.
- $\,>$  Tiled living areas, air conditioning, and a full-size covered verandah.
- > A registered car space