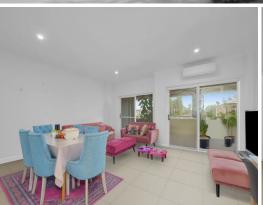

This oversized 90m? apartment features:

- $>\mbox{\sc Two}$  spacious bedrooms, including an ensuite to the master.
- > A modern kitchen with gas cooktops, stone benchtops, and a dishwasher.
- $\,>$  Tiled living areas, air conditioning, and a full-size covered verandah.
- > A registered car space