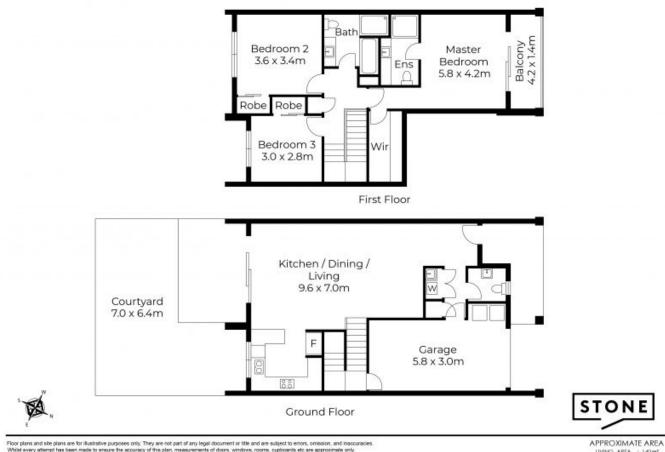

Key Features Include:

- Generous Master Bedroom: Enjoy a spacious retreat with an ensuite, walk-in robe, and a private balcony.
- Two Additional Bedrooms: Both feature built-in wardrobes.
- Family Bathroom: Equipped with both a bath and shower.

**Andrew Colley** 0488 217 803

APPROXIMATE AREA UVING AREA : 140m<sup>2</sup> TOTALAREA : 193m<sup>2</sup>

Ficor plans and sile plans are for illustrative purposes only. They are not part of any legal document or tile and are subject to errors, createsion, and inaccuacies. While every attempt has been made to ensure the accuracy of this plan, maximummerits of doors, vindows, rooms, cupboards sits an approximate only. APPROXIMATE AREA UNING AREA : 226 m<sup>2</sup> TOTAL AREA : 244 m<sup>2</sup>