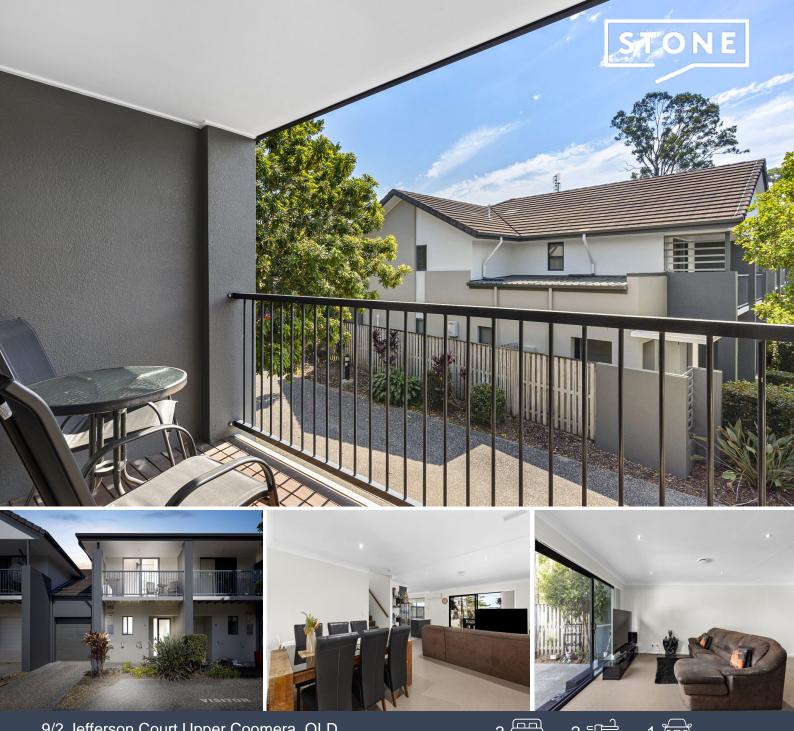

## 9/2 Jefferson Court Upper Coomera, QLD

Discover the perfect blend of comfort, convenience, and community living with this beautifully maintained townhouse in Jefferson Court. Nestled in a sought-after complex with a pool, this property offers a prime location with easy access to Westfield Shopping Centre, St Stephens Private School, and a range of other esteemed private and public schools. Public transport is also just a short distance away.

Key Features Include:

- Generous Master Bedroom: Enjoy a spacious retreat with an ensuite, walk-in robe, and a private balcony.
- Two Additional Bedrooms: Both feature built-in wardrobes.
- Family Bathroom: Equipped with both a bath and shower.