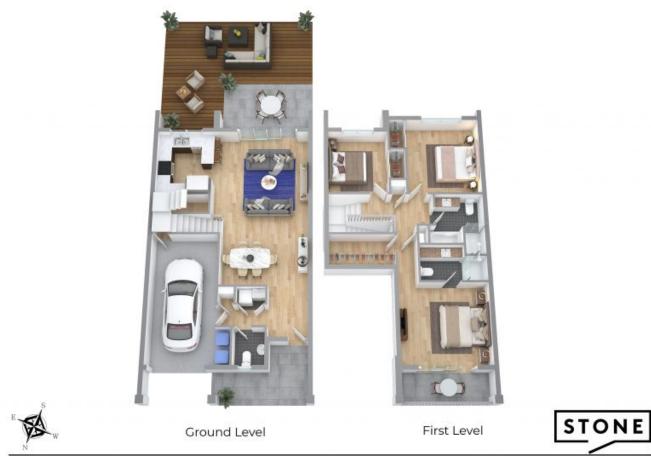

Key Features Include:

- Generous Master Bedroom: Enjoy a spacious retreat with an ensuite, walk-in robe, and a private balcony.
- Two Additional Bedrooms: Both feature built-in wardrobes.
- Family Bathroom: Equipped with both a bath and shower.

**Andrew Colley** 0488 217 803

APPROXIMATE AREA UVING AREA : 140m<sup>2</sup> TOTALAREA : 193m<sup>2</sup>

Ficor plans and sile plans are for illustrative purposes only. They are not part of any legal document or tile and are subject to errors, createsion, and inaccuacies. While every attempt has been made to ensure the accuracy of this plan, maximummerits of doors, vindows, rooms, cupboards sits an approximate only. APPROXIMATE AREA UNING AREA : 226 m<sup>2</sup> TOTAL AREA : 244 m<sup>2</sup>