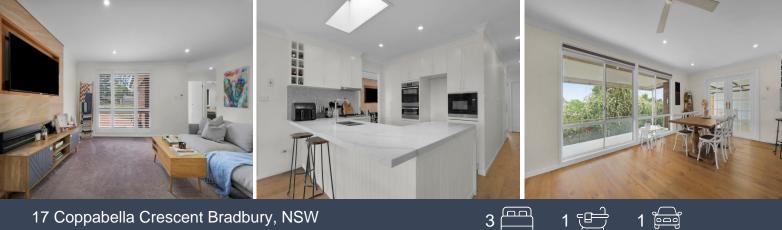

As you step inside, you'll be greeted by a spacious living area, enhanced by a built-in study nook that offers a quiet and practical space for working or studying from home. This home is fitted with elegant plantation shutters on all windows, offering privacy, light control, and a stylish touch to every room.

The open-plan kitchen and dining area is a true highlight, featuring abundant storage, sleek stone benchtops, and modern stainless steel appliances-perfect for meal preparation and entertaining guests. Whether you're cooking up a storm or enjoying family dinners, this space provides both elegance and convenience.