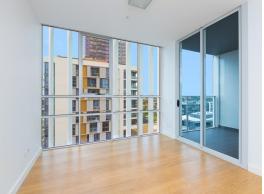

## Sleek Light Filled Abode with Views

APPLICATION APPROVED / DEPOSIT TAKEN

This stylish, contemporary apartment is set within the popular Ruby Tower. Full height windows create a light filled and airy space, making the best of the great views. The simple but clear floorplan maximises internal space.