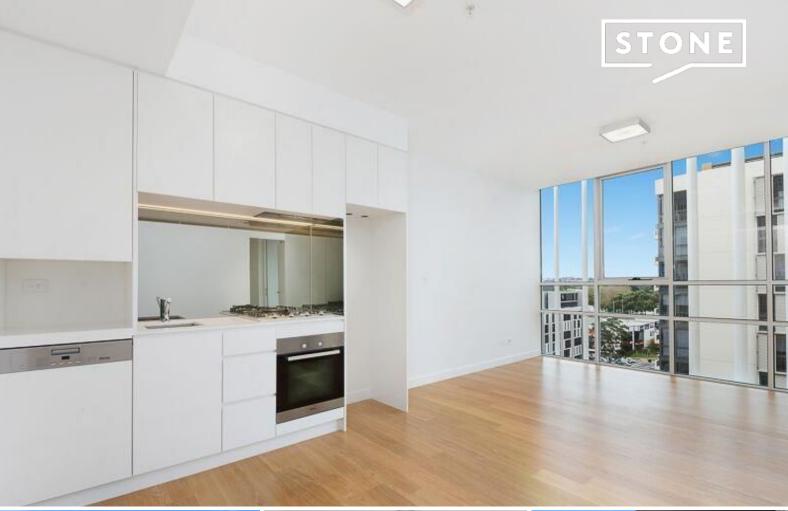

## Sleek Light Filled Abode with Views

APPLICATION APPROVED / DEPOSIT TAKEN

This stylish, contemporary apartment is set within the popular Ruby Tower. Full height windows create a light filled and airy space, making the best of the great views. The simple but clear floorplan maximises internal space.

Features include secure entry with lift access, open plan kitchen completed with Miele appliances, Caesarstone benches plus ample storage. Full bathroom, European laundry & NBN connectivity. The apartment also includes 1 car space and storage. Located only a short walk to East Village Shopping Centre with plenty of specialty stores along with mainstream shops and restaurants.