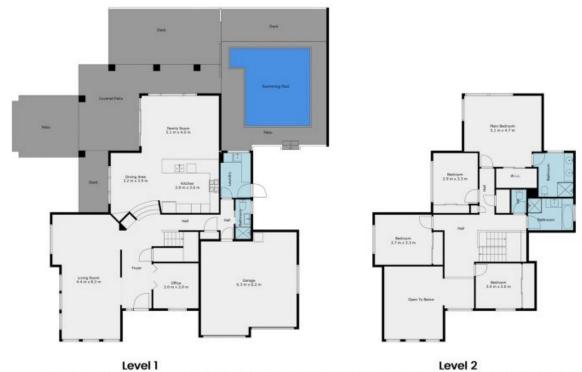

- Elevated 660sgm block with incredible outlook
- Freshly painted interior and new flooring throughout
- Stunningly renovated bathrooms and kitchen
- Private outdoor entertaining area with large sundeck
- Refurbished inground swimming pool
- Ducted air-conditioning upstairs & Ducted vacuum
- 6.6kw Solar power & Gas hot water
- McDowall State School catchment

Price:

For Sale Now

**John Bradley** 0410 454 718

**Matthew Biggs** 0499 498 988

The site pitan and floorplan are not to scale; measurements are indicative and in metres. Bushes and treas are placed for illustration purposes. Plans should not be relied on, interested parties should make and rely on their own enquiries.