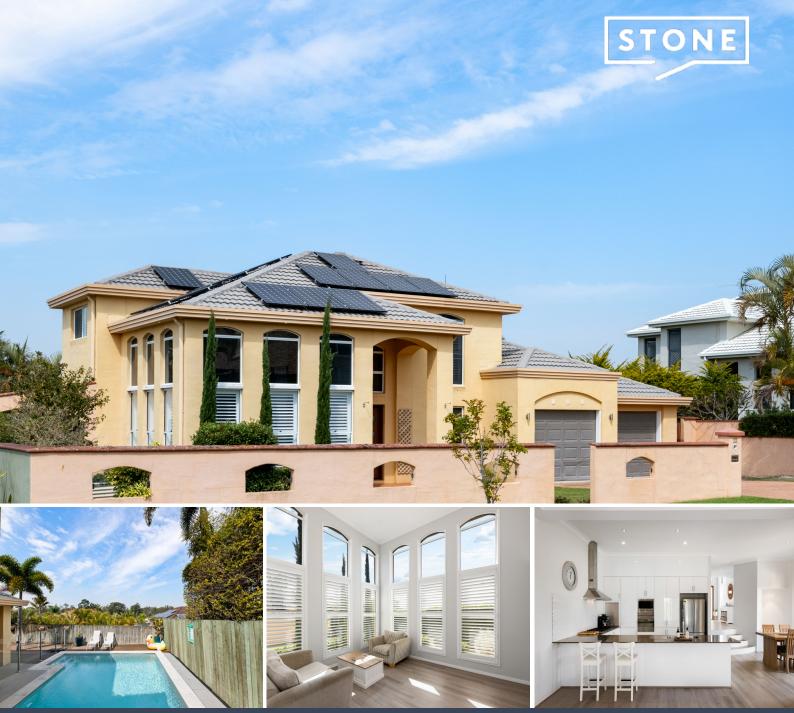

22 Harlow Place McDowall, QLD

## Incredible Large Family Residence

This stunning property is a true masterpiece! Modern luxury living with a sprawling floor plan. This home is truly a rare find that will capture your heart. Positioned on a level & elevated block in arguably McDowall's best street this small cul-de-sac is just minutes from McDowall SS & parkland. If lifestyle, location & convenience is what you're after, then look no further.

- Elevated 660sgm block with incredible outlook
- Freshly painted interior and new flooring throughout
- Stunningly renovated bathrooms and kitchen
- Private outdoor entertaining area with large sundeck
- Refurbished inground swimming pool
- Ducted air-conditioning upstairs & Ducted vacuum
- 6.6kw Solar power & Gas hot water
- McDowall State School catchment