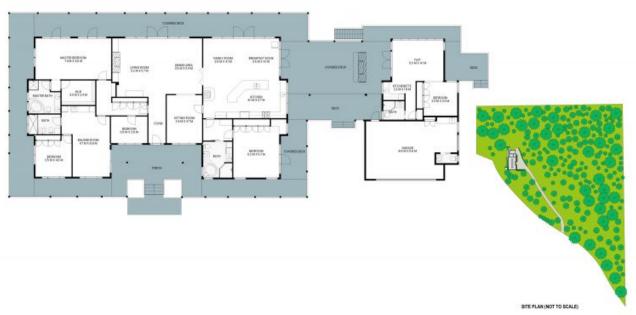

## 371 Ravensdale Road RAVENSDALE

LAND SIZE: 88,265sqm INTERNAL: 347sqm EXTERNAL 345sqm

PLEASE NOTE: These Floorplan + Site Plans have been generated for marketing purposes and are to be used as a guide only. While all care is taken, no guarantee can be given in respect of accuracy, sizes and dimensions are approximate, actual may vary.