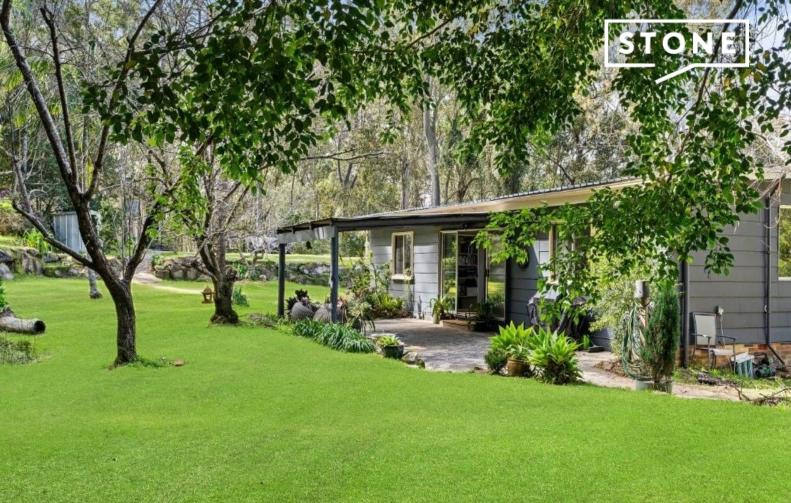

## Nature Escape with Stunning Views

Escape to your own private oasis, spanning over 42-acres, surrounded by natural bushland and offering breathtaking views all the way to the coastline.

The main home features three spacious bedrooms and two bathrooms, with timber flooring throughout, creating a warm and inviting atmosphere. A slow combustion fireplace adds a cozy touch, perfect for the winter evenings.

The open-plan living, kitchen, and dining area flows seamlessly onto an outdoor deck, where you can soak in the stunning views and enjoy the peaceful serenity of nature. There's even a dedicated study, ideal for working from home or a quiet reading nook.