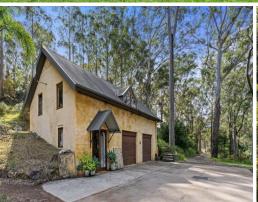

## Nature Escape with Stunning Views

Escape to your own private oasis, spanning over 42-acres, surrounded by natural bushland and offering breathtaking views all the way to the coastline.

The main home features three spacious bedrooms and two bathrooms, with timber flooring throughout, creating a warm and inviting atmosphere. A slow combustion fireplace adds a cozy touch, perfect for the winter evenings.