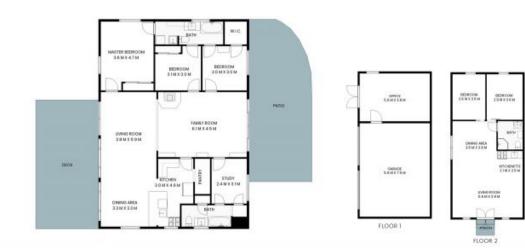

## Nature Escape with Stunning Views

Escape to your own private oasis, spanning over 42-acres, surrounded by natural bushland and offering breathtaking views all the way to the coastline.

The main home features three spacious bedrooms and two bathrooms, with timber flooring throughout, creating a warm and inviting atmosphere. A slow combustion fireplace adds a cozy touch, perfect for the winter evenings.

The open-plan living, kitchen, and dining area flows seamlessly onto an outdoor deck, where you can soak in the stunning views and enjoy the peaceful serenity of nature. There's even a dedicated study, ideal for working from home or a quiet reading nook.

Inspect: Saturday, 21st September 2024 10:00 - 10:45

Price: New To Market

**Scott Wall** 0413 965 616

Kaela Wal 0434 726 944

OWNER ETMERSM

LAND SIZE: 187,565sqm INTERNAL: 140sqm EXTERNAL: 288sqm

PLEASE NOTE: These Floorplan + Site Plans have been generated for marketing purposes and are to be used as a guide only. While all care is taken, no guarantee can be given in respect of accuracy, sizes and dimensions are approximate, actual may vary.