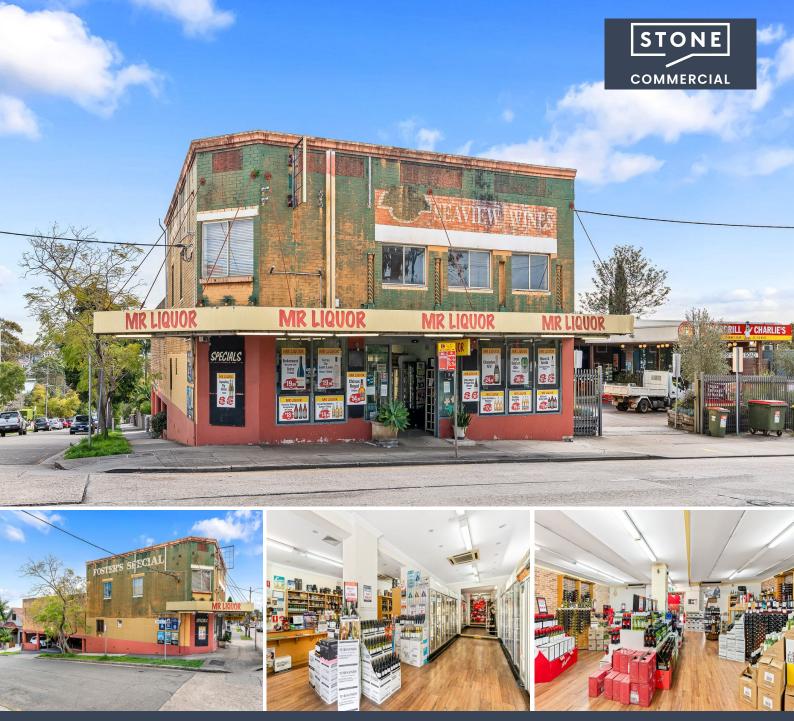

## 180 Lyons Road Drummoyne, NSW

## ICONIC CORNER OFFERING

- \* 350 sqm Ground Floor + 150 sqm First Floor
- \* Basement parking for 8 Vehicles
- \* Multiple uses permissible (STCA)

Stone Commercial are proud to exclusively present this Landmark property first time offered in decades!

180 Lyons Road, Drummoyne, Positioned on a commanding corner, on Lyons Rd & Gears Ave, offers unparalleled exposure with excellent visibility and signage rights. With tremendous foot & vehicular exposure putting your business at the forefront to succeed.

With a Flexible E1 Local Centre zoning, attracting a variety of uses such as, F&B, Medical, Fitness, beauty, and general commercial uses (STCA)

Paul Di Mauro 0431 099 976

John Bacic 0405 202 202