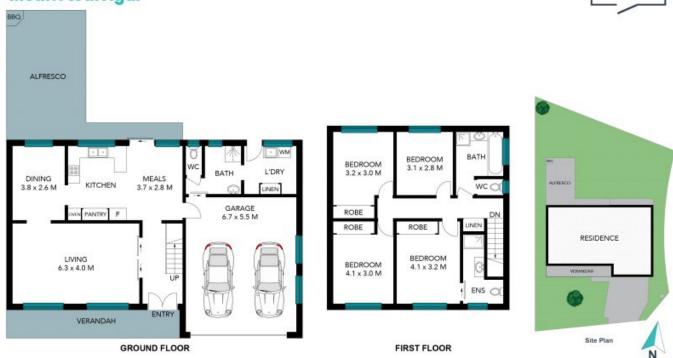

## 8 Gray Avenue Mount Warrigal

The site plan and floor plan are not to scale; measurements are indicative and in metres. Bushes and trees are placed for illustration purposes. Plans should not be relied on. Interested parties should make and rely on their own enquiries. All other information provided has been collected from reliable sources but cannot be guaranteed for accuracy.