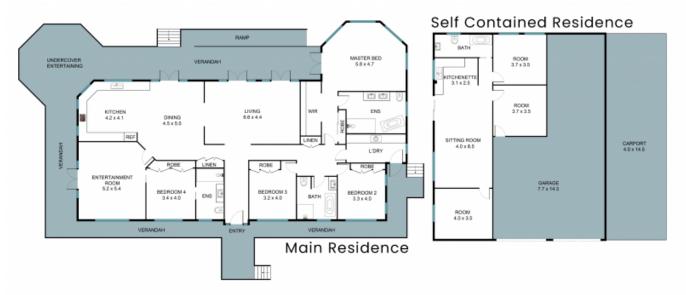

## Wake up to this

Nestled in the serene hills of Razorback, this magnificent 5-acre property offers the perfect blend of luxury, space, and tranquility. The main residence features 4 large bedrooms and 3 bathrooms, while a fully self-contained separate 3-bedroom, 1-bathroom area provides additional living space for extended family or kids retreat. Enjoy breathtaking views of the surrounding paddocks from the comfort of your home, complete with a 40m stone benchtop kitchen that seamlessly blends style with functionality.

## Features:

- Spacious 4 bedrooms with ample natural light
- 3 modern bathrooms
- Self contained 2 bedroom separate residence
- 6-car garage, perfect for car enthusiasts
- 4 separate paddocks, ideal for horses or livestock
- 44 solar panels for energy efficiency
- Wrap-around verandah for outdoor entertaining

## 110 Mount View CI, Razorback NSW 2571

The floor plan is not to scale, measurements and in metres. Exterior elements are not in position.

Plans should not be relied on. Interested parties should make and rely on their own enquiries.