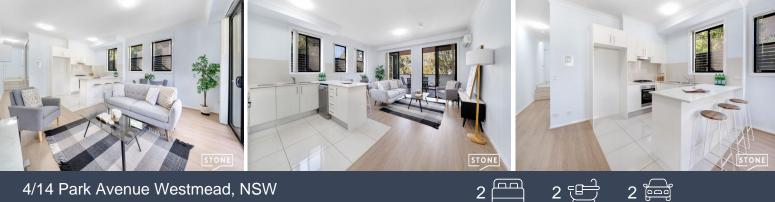

## 4/14 Park Avenue Westmead, NSW

-Newly Renovated - Freshly Painted, New Wooden Floorboards and LED Lighting -Two Generous Bedrooms with Built in Robes, Master with Ensuite

-Modern Kitchen with Stone benchtops, Stainless steel appliances & Gas Cooking -Open plan living and dining area with split-system air-conditioning and views of Parramatta Park