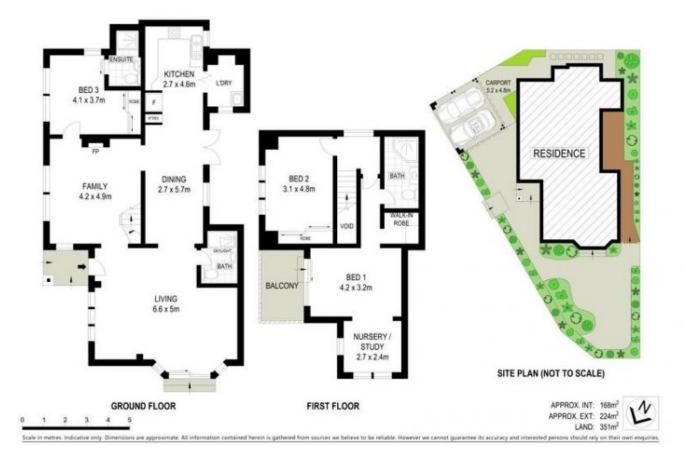

nvenience. The freshly painted interiors feature an open-plan layout with living and dining areas enhanced by parquetry timber floors and bathed in all-day northern sunlight. A formal living room boasts an ornate marble fireplace, adding a touch of elegance.

Sought-after location is within easy walking distance to the Hayden Orpheum Picture Palace, Middle Harbour Public School, and Redlands School, and offers quick access to North Sydney and the CBD.

- The outdoor spaces are perfect for relaxation and entertainment
- Private garden courtyard and a sun-drenched sandstone terrace
- Large stone kitchen is equipped with gas cooking

Contact Bruce N. Huang (7 Days) to discuss this property in further detail (??????? 0468 ...



Price:

Bruce N. Huang 0468 694 060

Contact Bruce N. Huang