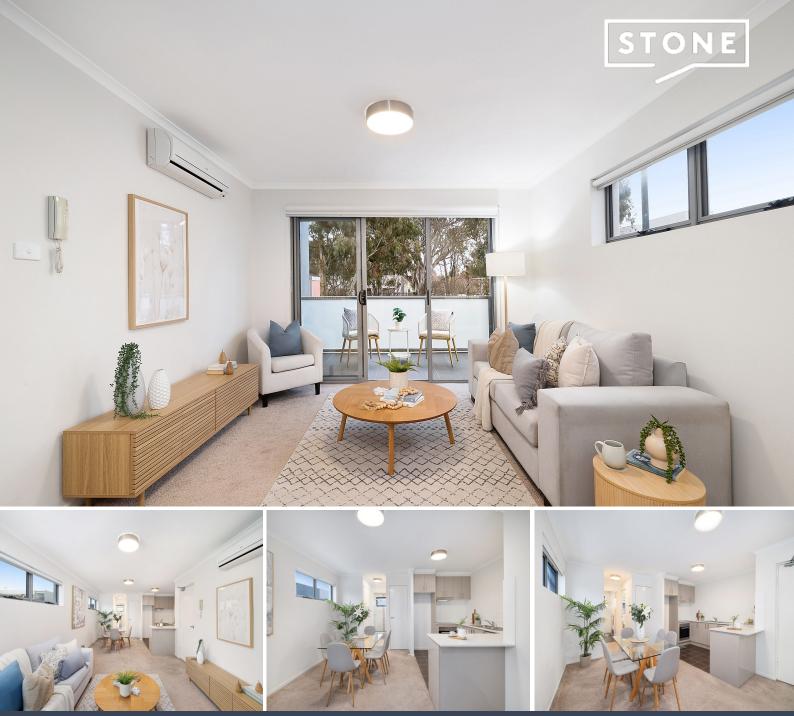

## North-facing one bedroom apartment only metres from light rail

Embrace a lifestyle of effortless comfort and convenience in this bright apartment, located in the lively Franklin area of Northern Canberra.

Bathe in abundant natural light as you step into the North-facing living and dining area, which creates a warm and welcoming atmosphere throughout the day. Designed with contemporary flair, this versatile space is ready for you to furnish to your taste, perfectly suited for work, leisure, and entertainment.

- Open plan and practical layout
- Brand new flooring throughout
- Spacious U-shaped kitchen
- Reverse cycle heating and cooling unit
- Bedroom with built in wardrobe

ഫ

Available Date: 30/08/2024

1

\$1,840