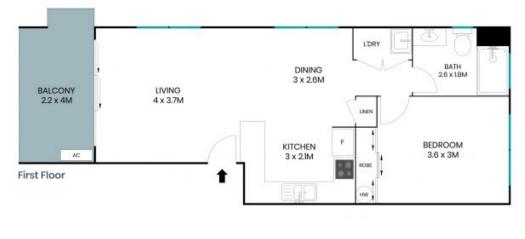

## STONE

CAR SPACE

Ground Floor

The site plan and floor plan are not to scale; measurements are indicative and in metres. Bushes and trees are placed for illustration purposes. Plans should not be relied on. Interested parties should make and rely on their own enquiries. All other information provided has been collected from reliable sources but cannot be guaranteed for accuracy. 26/75 Elizabeth Jolley Crescent Franklin