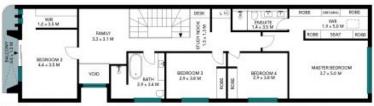

## 220A Rocky Point Road Ramsgate

The site plan and floor plan are not to scale; measurements are indicative and in metres. Bushes and trees are placed for illustration purposes. Plans should not be relied on interested parties should make and rely on their own enquiries. All other information provided has been collected from reliable sources but cannot be guaranteed for accuracy.

- Be welcomed by a striking double-height void that bathes the entry in natural light, paired perfectly with elegant woodcut herringbone flooring.
- Five generously sized bedrooms, two featuring walk-in wardrobes. The master suite offers a luxurious retreat with a stunning ensuite.
- The open-plan living area at the rear is warmed by a sleek gas fireplace and seamlessly extends to the outdoors through bi-fold doors.