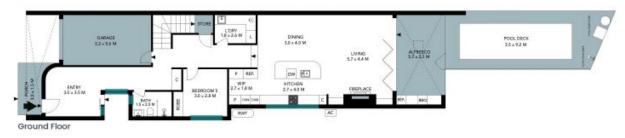

Ground Floor

The floor plan is not to scale; measurements are indicative and in metres, All features included in this 3D plan are for inspiration purposes only.

This is not an exact replica of the property or the position of exterior elements. Plans should not be relied on. Interested parties should make and rely on their own enquiries.

- Be welcomed by a striking double-height void that bathes the entry in natural light, paired perfectly with elegant woodcut herringbone flooring.
- Five generously sized bedrooms, two featuring walk-in wardrobes. The master suite offers a luxurious retreat with a stunning ensuite.
- The open-plan living area at the rear is warmed by a sleek gas fireplace and seamlessly extends to the outdoors through bi-fold doors.