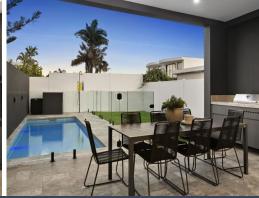

- Be welcomed by a striking double-height void that bathes the entry in natural light, paired perfectly with elegant woodcut herringbone flooring.
- Five generously sized bedrooms, two featuring walk-in wardrobes. The master suite offers a luxurious retreat with a stunning ensuite.
- The open-plan living area at the rear is warmed by a sleek gas fireplace and seamlessly extends to the outdoors through bi-fold doors.