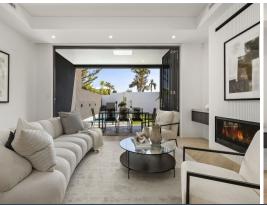

- Be welcomed by a striking double-height void that bathes the entry in natural light, paired perfectly with elegant woodcut herringbone flooring.
- Five generously sized bedrooms, two featuring walk-in wardrobes. The master suite offers a luxurious retreat with a stunning ensuite.
- The open-plan living area at the rear is warmed by a sleek gas fireplace and seamlessly extends to the outdoors through bi-fold doors.