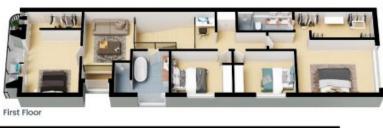

- Be welcomed by a striking double-height void that bathes the entry in natural light, paired perfectly with elegant woodcut herringbone flooring.
- Five generously sized bedrooms, two featuring walk-in wardrobes. The master suite offers a luxurious retreat with a stunning ensuite.
- The open-plan living area at the rear is warmed by a sleek gas fireplace and seamlessly extends to the outdoors through bi-fold doors.