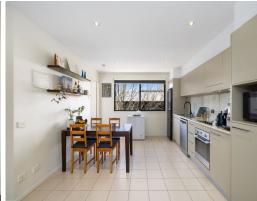

Featuring an open-plan lounge and dining area and a practical floorplan, this home offers a flexible space for easy day-to-day living. With a North-west facing balcony, this design encourages a seamless flow of natural light, creating a welcoming atmosphere perfect for winding down after a busy day.