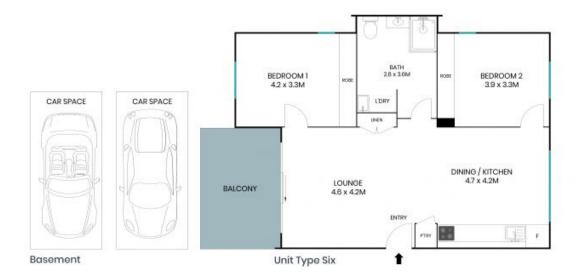

Basement

Unit Type Six

The floor plan is not to scale; measurements are indicative and in metres. All features included in this 3D plan are for inspiration purposes only.

This is not an exact replica of the property or the position of exterior elements. Plans should not be relied on Interested parties should make and rely on their own enquiries.

The site plan and floor plan are not to scale; measurements are indicative and in metres. Bushes and trees are placed for illustration purposes. Plans should not be relied on. Interested parties should make and rely on their own enquiries. All other information provided has been collected from reliable sources but cannot be guaranteed for accuracy.