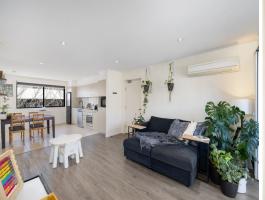

Featuring an open-plan lounge and dining area and a practical floorplan, this home offers a flexible space for easy day-to-day living. With a North-west facing balcony, this design encourages a seamless flow of natural light, creating a welcoming atmosphere perfect for winding down after a busy day.