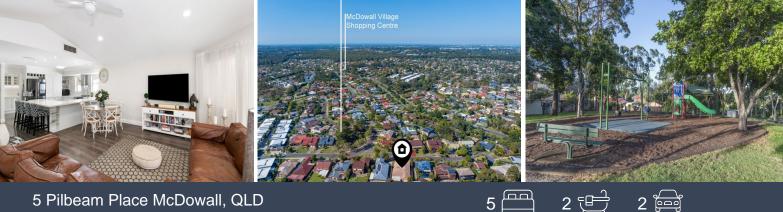

- Magnificent 753sqm block with space to park a caravan or boat
- Located directly across the quite street from family park with BBQ, playground
- Fully renovated kitchen with Butler's pantry
- Stunningly renovated main bathroom
- Large covered outdoor entertaining area, Inground swimming pool
- Ducted air-conditioning throughout
- Multiple living areas and a dedicated Study
- McDowall State School catchment

This home offers:

Price:

For Sale Now

**Tristan Rowland** 0411 572 970

5 Pilbeam Place, McDowall

stoneaspley.com.au