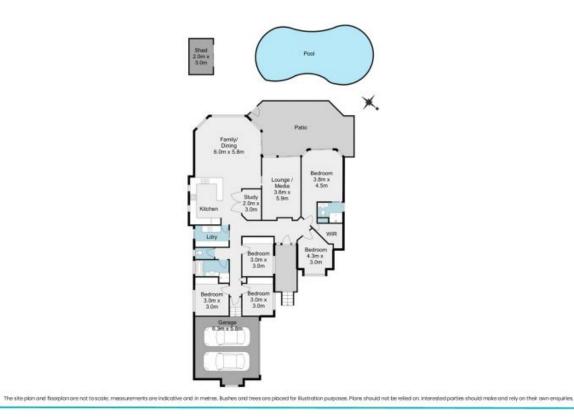

## **Stunning Family Lowset**

Without a doubt the best family home this year, this large renovated lowset home boasts bespoke renovation that matches sophistication with practicality. With a kitchen that has been masterfully designed to make any resident chef happy and a practical, family friendly floorplan this home will surely impress.

- Magnificent 753sqm block with space to park a caravan or boat
- Located directly across the quite street from family park with BBQ, playground
- Fully renovated kitchen with Butler's pantry
- Stunningly renovated main bathroom
- Large covered outdoor entertaining area, Inground swimming pool
- Ducted air-conditioning throughout
- Multiple living areas and a dedicated Study
- McDowall State School catchment