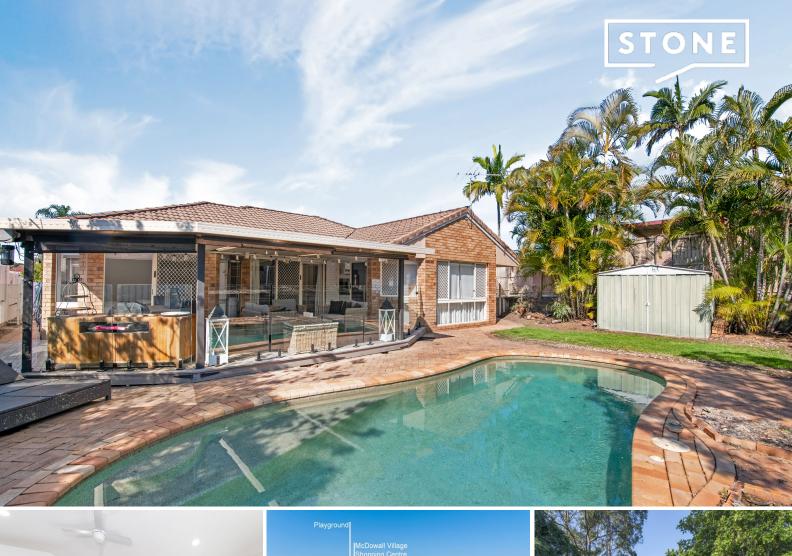

## **Stunning Family Lowset**

Without a doubt the best family home this year, this large renovated lowset home boasts bespoke renovation that matches sophistication with practicality. With a kitchen that has been masterfully designed to make any resident chef happy and a practical, family friendly floorplan this home will surely impress.

- Magnificent 753sqm block with space to park a caravan or boat
- Located directly across the quite street from family park with BBQ, playground
- Fully renovated kitchen with Butler's pantry
- Stunningly renovated main bathroom
- Large covered outdoor entertaining area, Inground swimming pool
- Ducted air-conditioning throughout
- Multiple living areas and a dedicated Study
- McDowall State School catchment