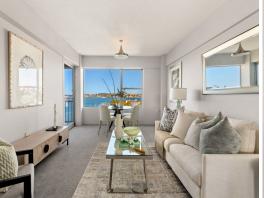

## **Spectacular Water Views**

AUCTION Date - To Be Advised

- Prime Harbourside Location: Nestled in a sought-after area, this apartment offers unparalleled convenience with nearby parks, ferry, and bus services.
- Serene Ambiance: Experience a fresh and vibrant atmosphere complemented by breath taking vistas of Mosman Bay and Sydney Harbour.
- Spacious Living: Enjoy generous living areas, a balcony, and a well-lit bedroom that provide a strong sense of seclusion and comfort.
- Convenient Proximity: A short stroll brings you to Spofforth Street cafes, Cremorne Point Reserve, Maccallum Pool, and the Ferry to Sydney CBD.
- Oasis of Light: The living space boasts expansive picture windows that enhance the infusion of natural light and showcase mesmerizing water views.
- Relaxing Balcony: An east-facing balcony, accessible from both the living area and bedroom, is perfect for relaxation and enjoying the surroundings.
- Spacious Bedroom: Features large mirrored built-in robes for ample storage, enhancing the sense of space.