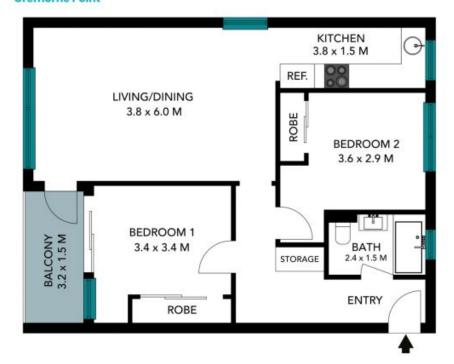

## **Spectacular Water Views**

AUCTION Date - To Be Advised

- Prime Harbourside Location: Nestled in a sought-after area, this apartment offers unparalleled convenience with nearby parks, ferry, and bus services.
- Serene Ambiance: Experience a fresh and vibrant atmosphere complemented by breath taking vistas of Mosman Bay and Sydney Harbour.
- Spacious Living: Enjoy generous living areas, a balcony, and a well-lit bedroom that provide a strong sense of seclusion and comfort.
- Convenient Proximity: A short stroll brings you to Spofforth Street cafes, Cremorne Point Reserve, Maccallum Pool, and the Ferry to Sydney CBD.
- Oasis of Light: The living space boasts expansive picture windows that enhance the infusion of natural light and showcase mesmerizing water views.
- Relaxing Balcony: An east-facing balcony, accessible from both the living area and bedroom, is perfect for relaxation and enjoying the surroundings.
- Spacious Bedroom: Features large mirrored built-in robes for ample storage, enhancing the sense of space.

Inspect: Saturday, 21st September 2024 11:00 - 11:30

Price: Auction - Contact Agent

Eddie Tremolada 0411 744 478

**Suzi Zadel** 0411 321 771

The floor plan is suffix usate measurements are indicated and in metrics (later effective) provided has been calculated province and only in their own enquiries. At other effective provided has been calculated from existing and an experimental and an experimental and an experimental and experim