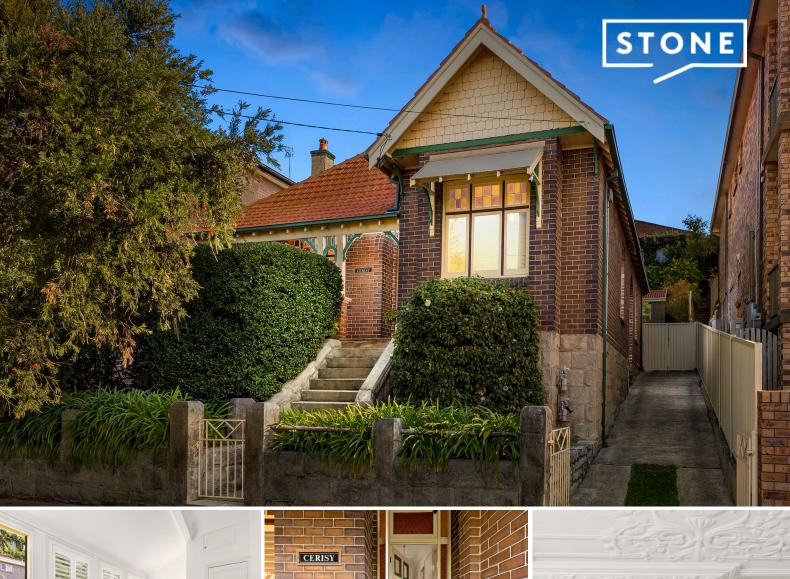

4 Wolli Creek Road Banksia, NSW

## Parkside Federation gem, plus separate Unit

The separate two-bedroom self-contained unit is accessible via a side pathway and is suitable for a multi-generational family or investor looking to capitalise on the available accommodation.

Footsteps from historic Gardiner Park, the property is an easy walk to Banksia and Rockdale train station a short drive to Lady Robinson's Beach, and within 12km of the CBD. ...

- Four-bedroom double-brick freestanding home

- North-East facing block illuminated by lovely morning rays

- Side access to separate contemporary two-bedroom self-contained unit with air conditioned open-plan living

**Auction:** 21/09/2024 11:45 am

Price: SOLD \$2,200,000 BY GEORGE

KAMBOUROGLOU

**George Kambouroglou** 0422 421 111

The floor plan is not to scale; measurements are indicative and in metres. All features included in this 3D plan are for inspiration purposes only.