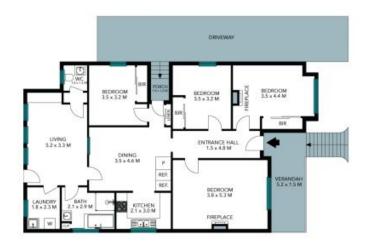

Footsteps from historic Gardiner Park, the property is an easy walk to Banksia and Rockdale train station a short drive to Lady Robinson's Beach, and within 12km of the CBD. ...

- Four-bedroom double-brick freestanding home

- North-East facing block illuminated by lovely morning rays

- Side access to separate contemporary two-bedroom self-contained unit with air conditioned open-plan living

**Auction:** 21/09/2024 11:45 am

Price: SOLD \$2,200,000 BY GEORGE

KAMBOUROGLOU

**George Kambouroglou** 0422 421 111

The floor plan is not to scale; measurements are indicative and in metres. All features included in this 3D plan are for inspiration purposes only.

This is not an exact replica of the property or the position of exterior elements. Plans should not be relied on. Interested parties should make and rely on their own enquiries.

The figure plants and the units measurements are inflicted as only in malities. Adding a significant plant or observed in a continue flow or inflicted and a continue