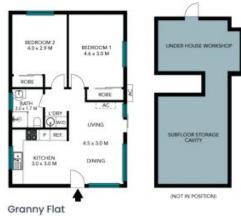

## Parkside Federation gem, plus separate Unit

The separate two-bedroom self-contained unit is accessible via a side pathway and is suitable for a multi-generational family or investor looking to capitalise on the available accommodation.

Price: SOLD \$2,200,000 BY GEORGE

KAMBOUROGLOU

**George Kambouroglou** 0422 421 111

The floor plan is not to scale; measurements are indicative and in metres. All features included in this 3D plan are for inspiration purposes only.

This is not an exact replica of the property or the position of exterior elements. Plans should not be relied on. Interested parties should make and rely on their own enquiries.

The figure plants and the units measurements are inflicted as only in malities. Adding a significant plant or observed in a continue flow or inflicted and a continue