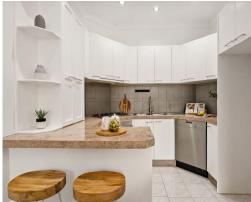

- Well-designed layout with an air-conditioned living and dining space
- A well-equipped gas kitchen with breakfast bar and dishwasher
- Two good sized bedrooms, both with built-in wardrobes
- Bathroom with corner spa plus a separate laundry with extra WC
- A private rear courtyard with timber decking and grassed garden
- An automatic lock-up garage with internal access to the living space
- An automatic lock-up garage with internal access to the living space
   Smartly presented with fresh paint, floating floors and high ceilings
- Easy access to Sans Souci's shopping, cafes and restaurants