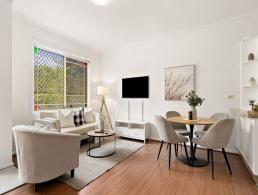

- Well-designed layout with an air-conditioned living and dining space
- A well-equipped gas kitchen with breakfast bar and dishwasher
- Two good sized bedrooms, both with built-in wardrobes
- Bathroom with corner spa plus a separate laundry with extra WC
- A private rear courtyard with timber decking and grassed garden
- An automatic lock-up garage with internal access to the living space
- An automatic lock-up garage with internal access to the living space
   Smartly presented with fresh paint, floating floors and high ceilings
- Easy access to Sans Souci's shopping, cafes and restaurants