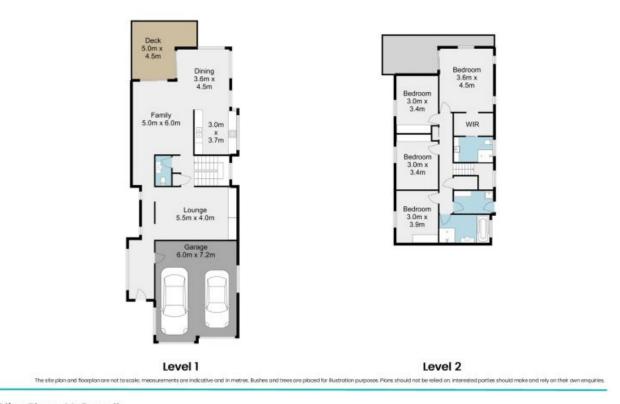

- Elevated 547sqm block
- Freshly painted home with New carpets throughout
- Large covered outdoor entertaining deck
- Fully fenced pet friendly yard
- Gas hot water
- Oversized garage for large vehicles
- Hybrid Fibre Coaxial (HFC) NBN connection
- McDowall State School catchment