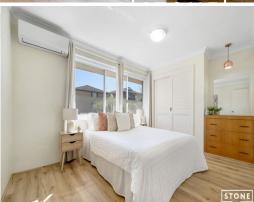

- -Top floor position in a boutique block of eight
- -Spacious kitchen with ample of bench and cupboard space
- -Bathroom with separate shower and bathtub
- -Large master with built-in wardrobe
- -New flooring throughout
- -Car space, shared laundry, security building