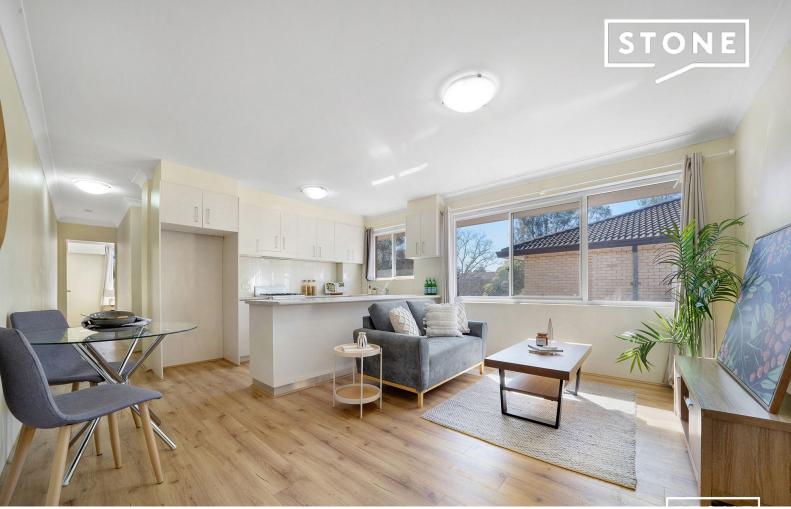

## Elevated Two Bedroom Unit Opposite Parklands

This freshly updated top floor 2 bedroom unit boasts leafy outlooks and peaceful living. The light-filled combined living and dining room flows freely onto the modern kitchen with an abundance of bench top space and ample storage space. Perfectly located across from Belmore Park, this well maintained boutique complex of only 8 residences is close to all of the conveniences North Parramatta has to offer including schools, parks, public transport, cafes and shops.

- -Top floor position in a boutique block of eight
- -Spacious kitchen with ample of bench and cupboard space
- -Bathroom with separate shower and bathtub
- -Large master with built-in wardrobe
- -New flooring throughout
- -Car space, shared laundry, security building