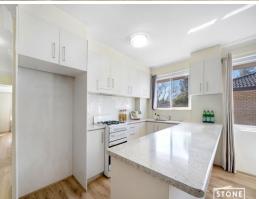

## Elevated Two Bedroom Unit Opposite Parklands

This freshly updated top floor 2 bedroom unit boasts leafy outlooks and peaceful living. The light-filled combined living and dining room flows freely onto the modern kitchen with an abundance of bench top space and ample storage space. Perfectly located across from Belmore Park, this well maintained boutique complex of only 8 residences is close to all of the conveniences North Parramatta has to offer including schools, parks, public transport, cafes and shops.

- -Top floor position in a boutique block of eight
- -Spacious kitchen with ample of bench and cupboard space
- -Bathroom with separate shower and bathtub
- -Large master with built-in wardrobe
- -New flooring throughout
- -Car space, shared laundry, security building