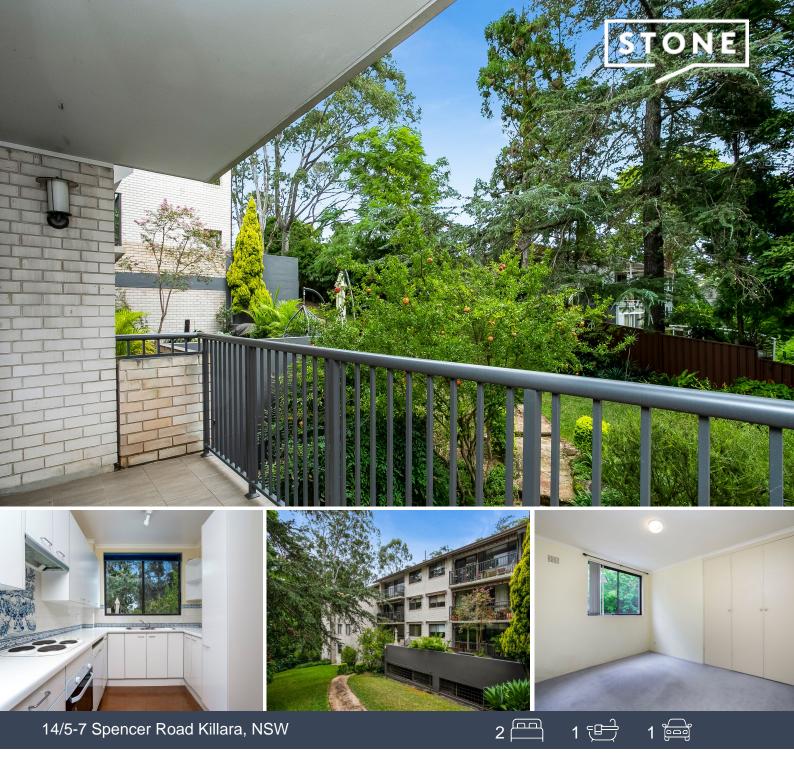

## Spacious & modern amongst the tree tops

Situated to the rear of the complex, this mid floor apartment offers light filled interiors and updated fixtures. Perfectly private, the property is an easy stroll to Killara railway station, Greengate Hotel and within Killara Primary & High Schools.

Feature include:

- Generous living and dining areas
- Updated kitchen with dishwasher
- Tidy bathroom with separate shower and bath tub
- Covered balcony with peaceful leafy outlook
- Internal laundry and lock-up garage with internal access