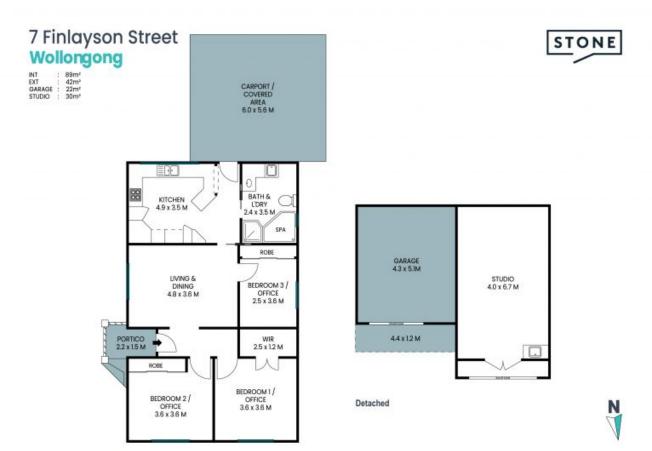

- Convenient location on 505.9sqm (approx.) close to beaches, shops and Coniston station
- Neat family residence or perfect downsizer with high ceilings, robes throughout
- Kitchen with dishwasher, skylights and breakfast bench; bathroom with spa tub
- Reverse-cycle A/C units, garage plus double carport and ample driveway parking
- Current film and photography studio to rear, situated in large level backyard
- Great versatility of use ? scope for mechanic, gym, retail premises etc (STCA)

**Auction:** 03/10/2024 05:30 pm

**Price:** \$1,100,000

**Sarah Ward** 0400 439 602

**Lana Micevska** 0409 740 446

The site plan and floor plan are not to scale; measurements are indicative and in metres. Bushes and trees are placed for illustration purposes. Plans should not be relied on. Interested parties should make and rely on their own enquiries. All other information provided has been collected from reliable sources but cannot be guaranteed for accuracy.