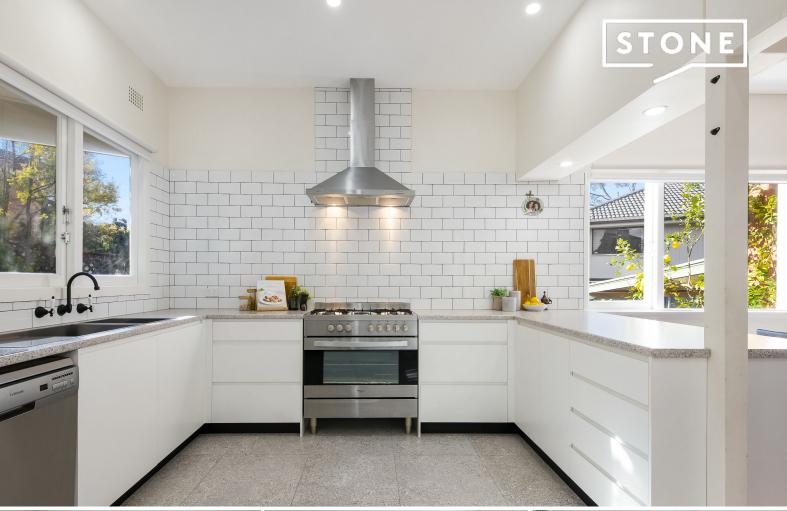

Promoting a comfortable lifestyle, the well-sized four-bedroom home offers a move-in ready layout with a sun lit spacious living area and

dining, a large renovated kitchen and modern ensuite to the master.

Its convenient setting is a moment's walk to Top Ryde shops, city buses and popular parks.

- Generous living and dining zones enhanced with timber floors
- Large kitchen with gas cooktop
- Large light-filled bedrooms
- Split system air conditioning to the living area
- Large carport plus driveway allowance for additional 2 cars