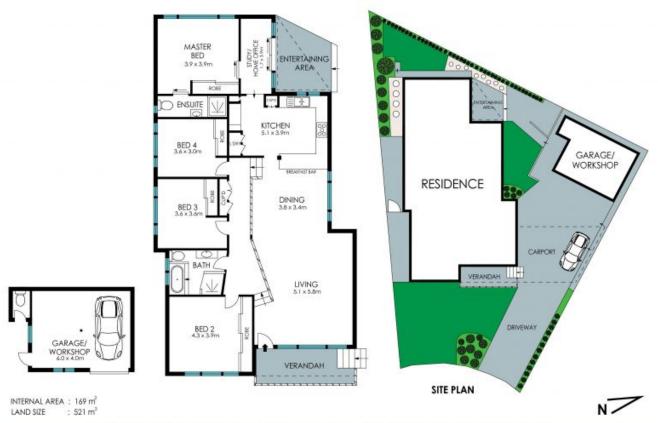

Promoting a comfortable lifestyle, the well-sized four-bedroom home offers a move-in ready layout with a sun lit spacious living area and

dining, a large renovated kitchen and modern ensuite to the master.

Its convenient setting is a moment's walk to Top Ryde shops, city buses and popular parks.

- Generous living and dining zones enhanced with timber floors
- Large kitchen with gas cooktop
- Large light-filled bedrooms
- Split system air conditioning to the living area
- Large carport plus driveway allowance for additional 2 cars

Inspect: Saturday, 21st September 2024 10:00 - 10:30

**Auction:** 21/09/2024 10:30 am

Price: Auction Guide \$1,950,000

**Jason Segon** 0435 606 398

**James Sarzano** 0410 155 496

The floor plan is not to scale, measurements are indicative and in metres. Exterior elements are not in position. Plans should not be relied on. Interested parties should make and rely on their own enquire