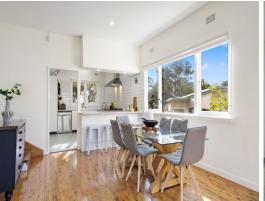

Promoting a comfortable lifestyle, the well-sized four-bedroom home offers a move-in ready layout with a sun lit spacious living area and

dining, a large renovated kitchen and modern ensuite to the master.

Its convenient setting is a moment's walk to Top Ryde shops, city buses and popular parks.

- Generous living and dining zones enhanced with timber floors
- Large kitchen with gas cooktop
- Large light-filled bedrooms
- Split system air conditioning to the living area
- Large carport plus driveway allowance for additional 2 cars