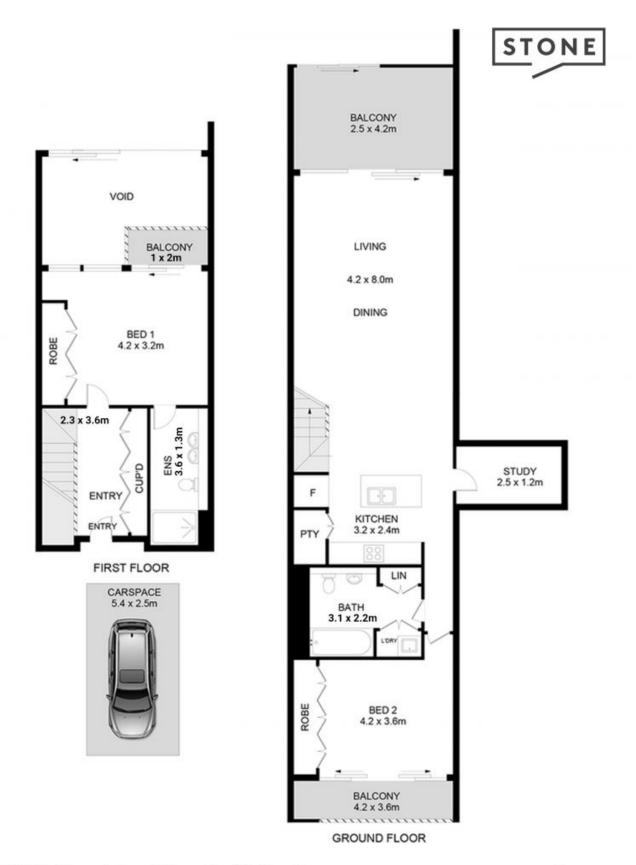

## Split-Level Two Beds Apartment Offers Exceptional Contemporary Comfort And Lifestyle Convenience

1417/1 Grandstand Pde, Zetland

This must-see apartment for all owner-occupiers and investors who seek a split-level layout with designated living, dining, and spacious study areas on one level and master bedroom on a separate level to maximize privacy and convenience.

Key features include:

- Freshly painted interiors and recently laid new carpets throughout the whole apartment
- Sleek stone kitchen with Smeg gas appliances
- Oversized master bedroom with built-in wardrobe and ensuite